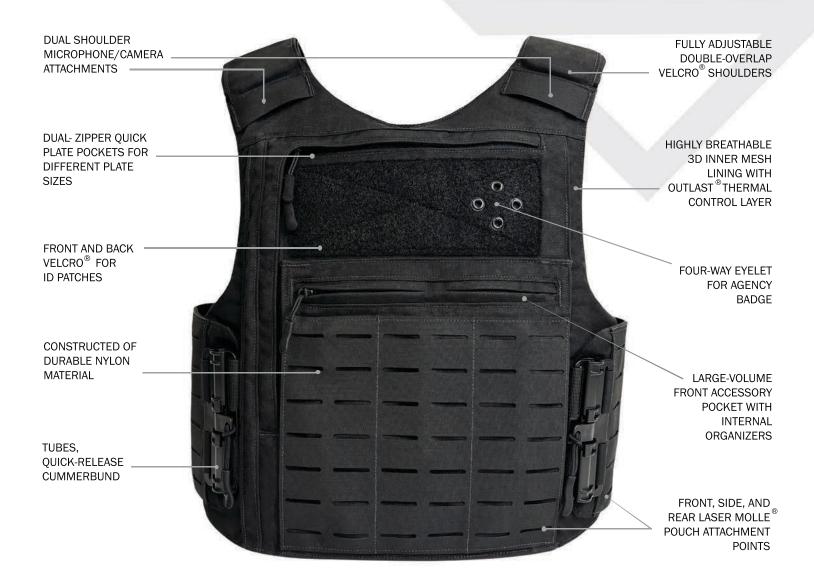

#### Tactical Carrier

TUBES. QUICK-RELEASE **CUMMERBUND** 

SOFT ARMOR **BALLISTIC SHAPE** 

- Innovative high-performing tactical vest
- Reinforced drag handle
- Dual shoulder microphone/camera attachments
- Dual zipper quick plate pockets for different plate sizes
- ♦ Front and back Velcro® for ID patches
- Constructed of durable Nylon material
- ♦ Tubes, quick-release cummerbund
- ♦ Fully adjustable double-overlap Velcro® shoulders
- Highly breathable 3D inner mesh lining with Outlast® thermal control layer
- ♦ Four-way eyelet for agency badge
- Large-volume front accessory pocket with internal organizers
- ♦ Front, side, and rear MOLLE® pouch attachment points

## CARRIER FEATURES

MANUFACTURED WITH OUTLAST® THERMO TECHNOLOGY