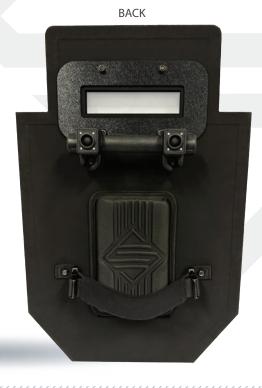

- ◊ Flat Panel
- ♦ Weapons Mount Shape
- ♦ 3" x 9" Rectangular Ballistic Viewport
- ♦ Heavy Duty Wide Grip Handle
- ♦ Custom Molded High Density Foam Pad
- ♦ Heavy Duty Padded Forearm Strap
- ♦ High-Performance, Reinforced Ballistic Bolt Configuration
- ◊ 100% Composite Ballistic Construction
- ♦ NIJ 0108.01 Rated Level III
- ◊ Durable Black Polyurea Coating