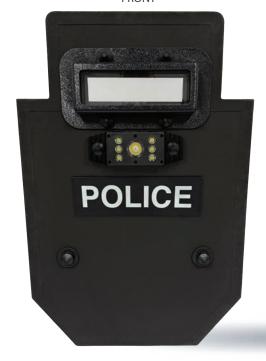

# VTX ELITE

Level III Hard Armor Shield

**FRONT** 

#### /// FEATURES

The VTX Elite level III hard armor shield is constructed of ultra high performing composite materials that protect against rifle threats. Available in a weapons mount shape for optimal user performance.

- ◊ Flat Panel
- ♦ Weapons Mount Shape
- ♦ 3" x 9" Rectangular Ballistic Viewport
- ♦ Heavy Duty Wide Grip Handle
- ♦ Custom Molded High Density Foam Pad
- ♦ Heavy Duty Padded Forearm Strap
- ♦ High-Performance, Reinforced Ballistic Bolt Configuration
- ◊ 100% Composite Ballistic Construction
- ♦ NIJ 0108.01 Rated Level III
- ◊ Durable Black Polyurea Coating

#### **Options**

- ♦ Custom ID Placards
- ♦ Carry Bag
- ♦ LED Light Kit