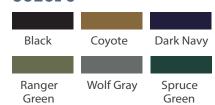

hirt chest pockets with hook and loop closure
- ♦ Hidden zippered rifle plate pocket behind chest pocket flaps for easy access
- ♦ Reinforced shoulder mic tabs
- ♦ Internal panel suspension for proper alignment prevents sagging and curling
- ♦ Adjustable hidden shoulder straps
- ♦ Dual side straps for adjustment on each side with Tubes front closure
- ♦ Internal removable belly band
- ♦ Hidden front utility pockets behind MOLLE webbing
- ♦ MOLLE webbing on front, cummerbunds and lower back

## **Options**

- ♦ Custom Agency ID Placard
- ♦ Hard Armor Plates 8x10 and 10x12
- ♦ Additional equipment pouches available
- ♦ ID badge loop on left side shoulder
- ♦ Name ID Loop on right side chest

# **Styles**

- ♦ MOLLE Webbing
- ♦ Laser Cut MOLLE Webbing

### Sizes

♦ Custom Sizing

### Colors