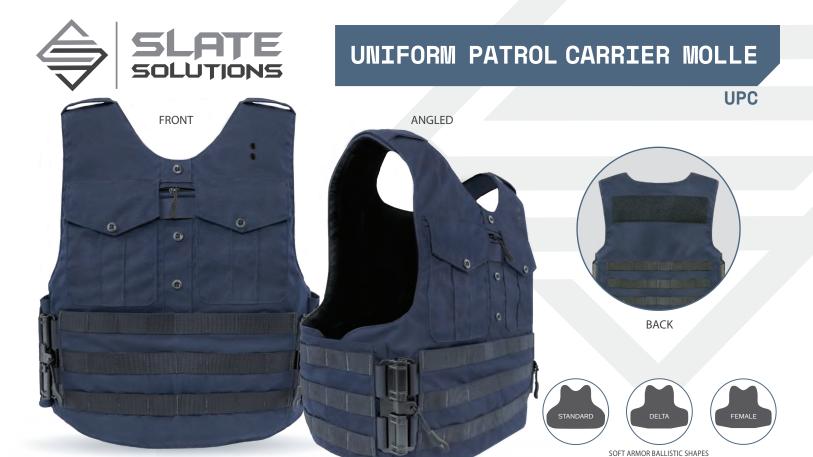

### 

- ♦ External crossover carrier with MOLLE webbing
- ♦ Constructed out of durable Nylon outer shell materials
- ♦ Body camera mount
- ♦ Two functional dress shirt chest pockets with hook and loop closure
- ♦ Hidden zippered rifle plate pocket behind chest pocket flaps for easy access
- ♦ Reinforced shoulder mic tabs
- ♦ Internal panel suspension for proper alignment prevents sagging and curling
- ♦ Adjustable hidden shoulder straps
- ♦ Dual side straps for adjustment on each side with Tubes front closure
- ♦ Internal removable belly band
- ♦ Hidden front utility pockets behind MOLLE webbing
- ♦ MOLLE webbing on front, cummerbunds and lower back

## **Options**

- ♦ Custom Agency ID Placard
- ♦ Hard Armor Plates 8x10 and 10x12
- ♦ Additional equipment pouches available
- ♦ ID badge loop on left side shoulder
- ♦ Name ID Loop on right side chest

# **Styles**

- ♦ MOLLE Webbing
- ♦ Laser Cut MOLLE Webbing