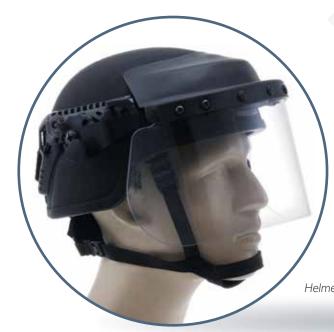

# DK7-X.250AF-RCLE

Riot Face Shield

SHIELD IN DEPLOYED POSITION

SHIELD IN STOWED POSITION

# FEATURES

- ♦ Shield thickness of 0.250" has a V-50 rating for fragmentation
- Shield length of 6" allows for gas mask clearance
- ♦ Three shield lock positions
- ♦ Aluminum arms extend shield to provide excellent ventilation & clearance
- Extended rubber barrier prevents liquid pass-through and fits over NVG mount
- Premium antifog & anti-abrasion coatings
- Optically correct lens minimizes distortion and optimizes visibility
- Rail mount attachment system requires no tools
- ♦ Rail Compatibility: Ops-Core® or Similar
- Material: Shield, Polycarbonate/Attachment System: Plastic Alloy, Aluminum, Steel Inserts/Components Liquid Seal: Rubber
- Applications: Police, Sheriff, National Guard, University Police, Riot Squad, Jail, Military, SWAT