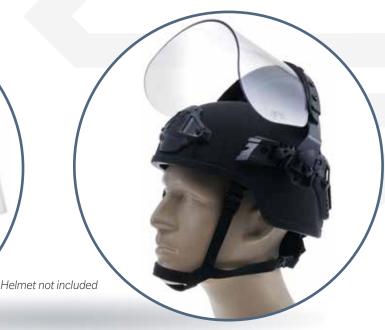

# DK7-X.250AF-RCLE

Riot Face Shield

SHIELD IN DEPLOYED POSITION

SHIELD IN STOWED POSITION

# FEATURES

- ♦ Shield thickness of 0.250" has a V-50 rating for fragmentation
- Shield length of 6" allows for gas mask clearance
- ♦ Three shield lock positions
- ♦ Aluminum arms extend shield to provide excellent ventilation & clearance
- Extended rubber barrier prevents liquid pass-through and fits over NVG mount
- Premium antifog & anti-abrasion coatings
- Optically correct lens minimizes distortion and optimizes visibility
- Rail mount attachment system requires no tools
- ♦ Rail Compatibility: Ops-Core® or Similar
- Material: Shield, Polycarbonate/Attachment System: Plastic Alloy, Aluminum, Steel Inserts/Components Liquid Seal: Rubber
- Applications: Police, Sheriff, National Guard, University Police, Riot Squad, Jail, Military, SWAT