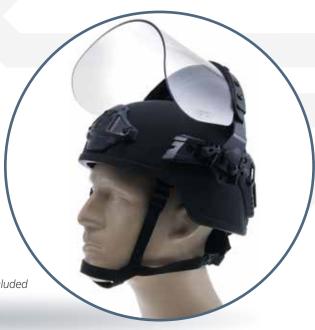

# DK7-H.150-RCLE

Riot Face Shield

SHIELD IN DEPLOYED POSITION

SHIELD IN STOWED POSITION

## 

- ♦ Shield length of 6" allows for gas mask clearance
- ♦ Three shield lock positions
- ♦ Aluminum arms extend shield to provide excellent ventilation & clearance
- ♦ Shield length is 6 inches
- ♦ Shield Thickness 0.150"
- Extended rubber barrier prevents liquid pass-through and fits over NVG mount
- Antifog coating
- Optically correct lens minimizes distortion and optimizes visibility
- Rail mount attachment system requires no tools
- ♦ Rail Compatibility: Ops-Core® or Similar
- Material: Shield, Polycarbonate/Attachment System: Plastic Alloy, Aluminum, Steel Inserts/Components Liquid Seal: Rubber
- Applications: Police, Sheriff, National Guard, University Police, Riot Squad, Jail, Military, SWAT