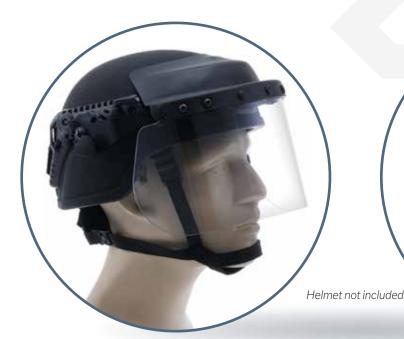

# DK7-H.150-RCLE

Riot Face Shield

SHIELD IN DEPLOYED POSITION

SHIELD IN STOWED POSITION

## 

- ♦ Shield length of 6" allows for gas mask clearance
- ♦ Three shield lock positions
- ♦ Aluminum arms extend shield to provide excellent ventilation & clearance
- ♦ Shield length is 6 inches
- ♦ Shield Thickness 0.150"
- Extended rubber barrier prevents liquid pass-through and fits over NVG mount
- Antifog coating
- Optically correct lens minimizes distortion and optimizes visibility
- Rail mount attachment system requires no tools
- ♦ Rail Compatibility: Ops-Core® or Similar
- Material: Shield, Polycarbonate/Attachment System: Plastic Alloy, Aluminum, Steel Inserts/Components Liquid Seal: Rubber
- Applications: Police, Sheriff, National Guard, University Police, Riot Squad, Jail, Military, SWAT