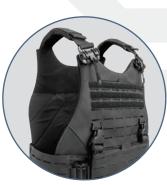

## 

- ♦ High speed design, shaped to fit the operator's body for unparalleled performance
- ♦ Constructed of durable Nylon materials
- ♦ Lined with stretch Nylon technology that's lightweight and moisture wicking
- ♦ Quick-Release shoulders with Tubes
- ♦ Removable shoulder pads with attachment points
- ♦ Custom Agency ID Placard
- ♦ Adjustable cummerbund for secure fit and weight distribution that accepts soft armor panels
- ♦ Cummerbund available in multiple quick release options
- ♦ Removable front placard with kangaroo pouch
- ♦ QASM buckle compatible
- ♦ Bottom loading front and back rifle plate pockets
- ♦ Front panel admin pouch in upper chest
- ♦ Reinforced Drag Handle

## **Options**

BACK

- ♦ Additional equipment pouches available
- ♦ Cummerbund soft armor inserts
- ♦ Side plate pockets
- ♦ Available in Laser Cut MOLLE
- Modular system able to accommodate additional accessories (throat, collars, deltoids, groin)