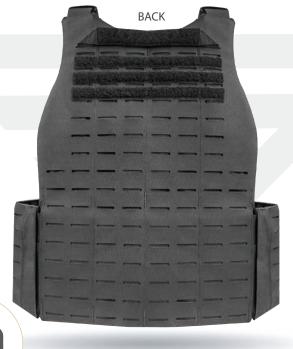

## **Options**

BACK

- ♦ Additional equipment pouches available
- ♦ Cummerbund soft armor inserts
- ♦ Side plate pockets
- ♦ Available in Laser Cut MOLLE
- Modular system able to accommodate additional accessories (throat, collars, deltoids, groin)