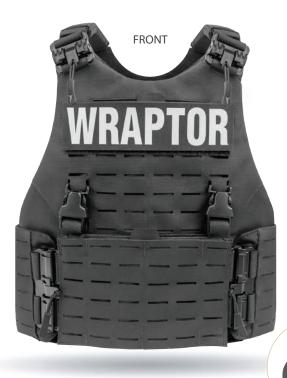

# **WRAPTOR**

### Tactical Vest

ANGLED

SOFT ARMOR BALLISTIC SHAPES

## 

- ♦ High speed design, shaped to fit the operator's body for unparalleled performance
- ♦ Constructed of durable Nylon materials
- ♦ Lined with stretch Nylon technology that's lightweight and moisture wicking
- ♦ Quick-Release shoulders with Tubes
- ♦ Removable shoulder pads with attachment points
- ♦ Custom Agency ID Placard
- ♦ Adjustable cummerbund for secure fit and weight distribution that accepts soft armor panels
- ♦ Cummerbund available in multiple quick release options
- ♦ Removable front placard with kangaroo pouch
- ♦ QASM buckle compatible
- ♦ Bottom loading front and back rifle plate pockets
- ♦ Front panel admin pouch in upper chest
- ♦ Reinforced Drag Handle