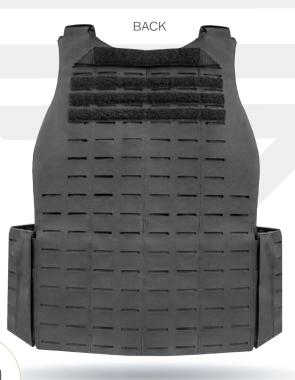

## FEATURES

- High speed design, shaped to fit the operator's body for unparalleled performance
- Constructed of durable Nylon materials
- Lined with stretch Nylon technology that's lightweight and moisture wicking
- Quick-Release shoulders with Tubes
- Removable shoulder pads with attachment points
- Adjustable cummerbund for secure fit and weight distribution that accepts soft armor panels
- Cummerbund available in multiple quick release options
- Removable front placard with kangaroo pouch
- ♦ QASM buckle compatible
- Bottom loading front and back plate pockets
- Front panel admin pouch in upper chest
- ♦ Reinforced drag handle
- Modular system able to accommodate additional accessories (throat, collars, deltoids, groin)

## **Options**

- ♦ ID Placards
- ♦ Pouches
- Modular Collar, Throat, Biceps and Groin Protector
- Cummerbund soft armor inserts
- ♦ Side plate pockets