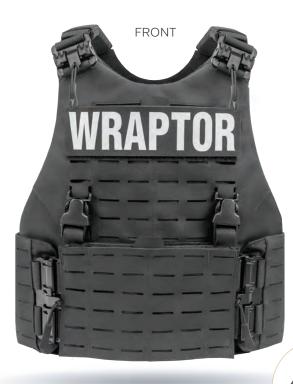

# **WRAPTOR**

Tactical Vest

ANGLED

WRAPTOR CUTS

## FEATURES

- High speed design, shaped to fit the operator's body for unparalleled performance
- Constructed of durable Nylon materials
- Lined with stretch Nylon technology that's lightweight and moisture wicking
- Quick-Release shoulders with Tubes
- Removable shoulder pads with attachment points
- Adjustable cummerbund for secure fit and weight distribution that accepts soft armor panels
- Cummerbund available in multiple quick release options
- Removable front placard with kangaroo pouch
- ♦ QASM buckle compatible
- Bottom loading front and back plate pockets
- Front panel admin pouch in upper chest
- ♦ Reinforced drag handle
- Modular system able to accommodate additional accessories (throat, collars, deltoids, groin)