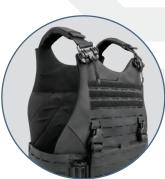

## FEATURES

- High speed design, shaped to fit the operator's body for unparalleled performance
- Constructed of durable Nylon materials
- Lined with stretch Nylon technology that's lightweight and moisture wicking
- Quick-Release shoulders with Tubes
- Removable shoulder pads with attachment points
- Adjustable cummerbund for secure fit and weight distribution that accepts soft armor panels
- Cummerbund available in multiple quick release options
- Removable front placard with kangaroo pouch
- ♦ QASM buckle compatible
- Bottom loading front and back plate pockets
- Front panel admin pouch in upper chest
- ♦ Reinforced drag handle
- Modular system able to accommodate additional accessories (throat, collars, deltoids, groin)

## **Options**

- ♦ ID Placards
- ♦ Pouches
- Modular Collar, Throat, Biceps and Groin Protector
- Cummerbund soft armor inserts
- ♦ Side plate pockets