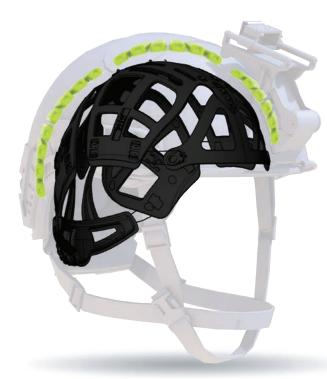

# SKYDEX® IsoFit®

### Helmet Protection System

#### **NEXT GENERATION PROTECTION**

Our helmet protection system offers comfort without compromising protection. With unmatched helmet stability and industry leading pad design, this system is easily integrated into any helmet. Featuring an open airflow design to keep your head cool and dry, the patented hemispherical fit technology countours to your head to minimize distraction while in action.

PROVEN IMPACT PROTECTION WITH THE

SKYDEX ISOFIT HELMET PROTECTION SYSTEM

MICRO ADJUSTMENT DIAL FOR THE PERFECT FIT

## 

- ⋄ PERSONALIZED FIT AND COMFORT TECHNOLOGY STABALIZES THE HELMET TO OPTIMIZE USER EFFECTIVENESS
- ♦ ENERGY-ABSORBING TECHNOLOGY THAT PROVIDES LOW-PROFILE IMPACT PROTECTION TO KEEP THE USER SAFE