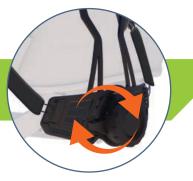

PROVEN IMPACT PROTECTION WITH THE

SKYDEX ISOFIT HELMET PROTECTION SYSTEM

MICRO ADJUSTMENT DIAL FOR THE PERFECT FIT

## 

- ⋄ PERSONALIZED FIT AND COMFORT TECHNOLOGY STABALIZES THE HELMET TO OPTIMIZE USER EFFECTIVENESS
- ♦ ENERGY-ABSORBING TECHNOLOGY THAT PROVIDES LOW-PROFILE IMPACT PROTECTION TO KEEP THE USER SAFE