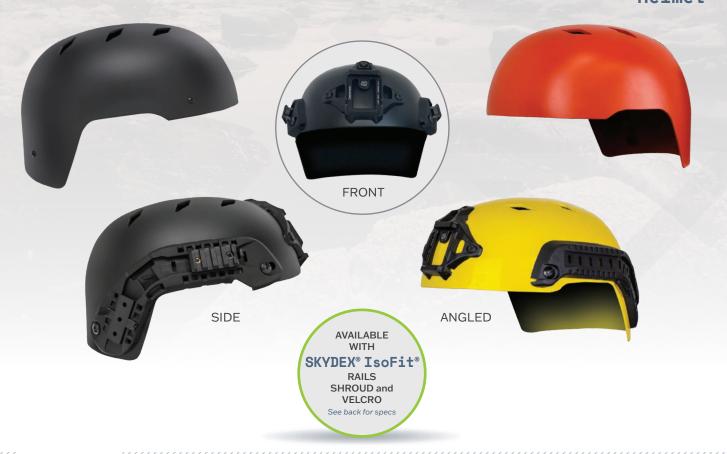

## SS BUMP

Helmet

## 

- High-cut shell design for optimal fit
- ♦ Lightweight Glass/Nylon reinforced composite shell
- Designed for low weight and high performance
- Provides aeration throughout the helmet structure for improved comfort

## **Options**

- ♦ Rails
- ♦ Shroud
- ⋄ Velcro

#### Available Colors

Rails, Shroud and Vent Covers Med Gunship Gray (FED-STD-595C #36081)