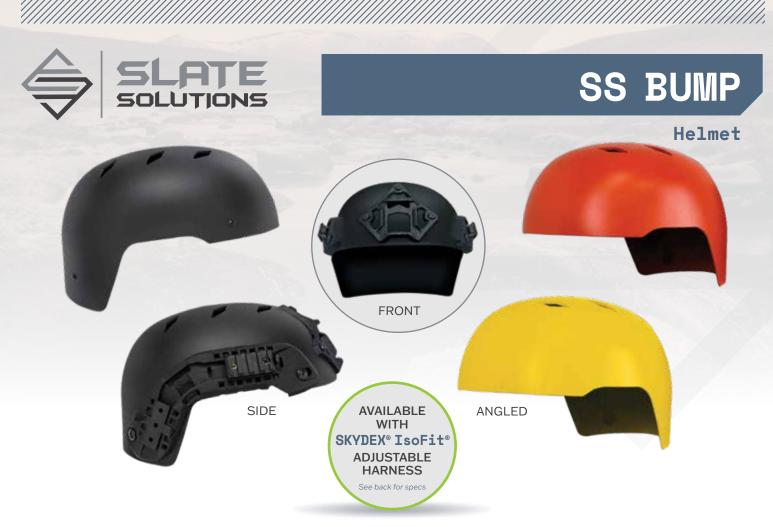

## 

- ♦ High-cut shell design for optimal fit
- ♦ Lightweight Glass/Nylon reinforced composite shell
- Designed for low weight and high performance
- Provides aeration throughout the helmet structure for improved comfort

### Performance

♦ AR / PD 14-01 Impact Resistance

### **Options**

- ♦ Rails
- ♦ Shroud
- ◊ Velcro

| Si                                                                  | ize and        | Weigh | t Chart          |
|---------------------------------------------------------------------|----------------|-------|------------------|
| Size                                                                | Trim           | Ci    | rcumference (in) |
| SMALL                                                               | High C         | ut    | 20.9 " to 21.7"  |
| MEDIUM                                                              | High C         | ut    | 21.7" to 22.4"   |
| LARGE                                                               | High C         | ut    | 22.4" to 23.3"   |
| X-LARGE                                                             | High C         | ut    | 23.3" to 24.5"   |
| Colors                                                              |                |       |                  |
|                                                                     |                |       |                  |
| Black                                                               | Coyote         | White | Yellow           |
|                                                                     |                |       |                  |
| Red                                                                 | USCG<br>Orange | Blue  |                  |
| Pails Shroud and Vant Covers Med Gunshin Gray (FED-STD-505C #36081) |                |       |                  |