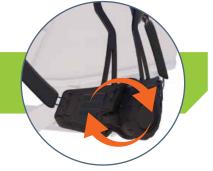

EXPERIENCE UNRIVALED FIT AND COMBAT PROVEN IMPACT PROTECTION WITH THE SKYDEX ISOFIT HELMET PROTECTION SYSTEM

MICRO ADJUSTMENT DIAL FOR THE PERFECT FIT

### 

- ♦ PERSONALIZED FIT AND COMFORT TECHNOLOGY STABALIZES THE HELMET TO OPTIMIZE USER EFFECTIVENESS
- ♦ ENERGY-ABSORBING TECHNOLOGY THAT PROVIDES LOW-PROFILE IMPACT PROTECTION TO KEEP THE USER SAFE

7060 W. State Road 84, Suite 12, Davie, FL 33317 info@SlateSolutions.com | SlateSolutions.com