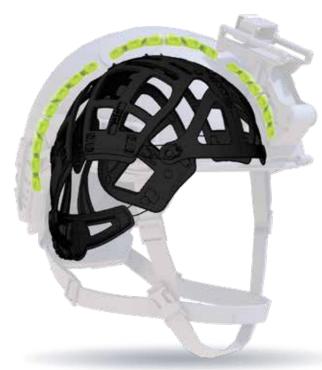

# SKYDEX® IsoFit®

#### Helmet Protection System

### NEXT GENERATION PROTECTION

Our helmet protection system offers comfort without compromising protection. With unmatched helmet stability and industry leading pad design, this system is easily integrated into any helmet. Featuring an open airflow design to keep your head cool and dry, the patented hemispherical fit technology countours to your head to minimize distraction while in action.

EXPERIENCE UNRIVALED FIT AND COMBAT PROVEN IMPACT PROTECTION WITH THE SKYDEX ISOFIT HELMET PROTECTION SYSTEM

MICRO ADJUSTMENT DIAL FOR THE PERFECT FIT

### 

- ♦ PERSONALIZED FIT AND COMFORT TECHNOLOGY STABALIZES THE HELMET TO OPTIMIZE USER EFFECTIVENESS
- ♦ ENERGY-ABSORBING TECHNOLOGY THAT PROVIDES LOW-PROFILE IMPACT PROTECTION TO KEEP THE USER SAFE

7060 W. State Road 84, Suite 12, Davie, FL 33317 info@SlateSolutions.com | SlateSolutions.com