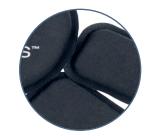

Each helmet pad in this system features a unique geometry that

allows the pad to fit the shape of the head and offers superior deceleration under blunt impact tests vs. market leading competitors. TRUST Nimbus<sup>™</sup> can also be integrated as a 7-pad or 9-pad system within most Slate Solutions helmet shells.