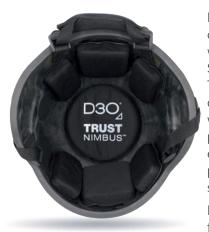

## **D30 TRUST NIMBUS**<sup>TM</sup>

## Helmet Pad System

Designed for performance and comfort, TRUST Nimbus<sup>™</sup> is a lightweight helmet pad system utilized in Slate Solutions ballistic helmet shells. TRUST Nimbus<sup>™</sup> couples lightweight design and state of the art comfort with superior impact protection performance. TRUST Nimbus<sup>™</sup> exceeds the required level of impact protection in all Slate Solution helmet shell designs.