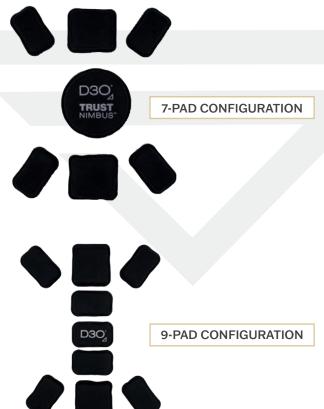

Each helmet pad in this system features a unique geometry that

allows the pad to fit the shape of the head and offers superior deceleration under blunt impact tests vs. market leading competitors. TRUST Nimbus<sup>™</sup> can also be integrated as a 7-pad or 9-pad system within most Slate Solutions helmet shells.

## 

- Lightweight, high performing helmet pad system
- ♦ Integrated Comfort Liner for each pad
- Performance stability across multiple impacts
- ♦ Available as a 7-pad or 9-pad system
- Head-side fabrics offer anti-microbial treatment and great moisture-wicking properties
- Meets SPS hook and loop adhesion requirements, providing strong adhesion into the helmet shell and easy removal when required
- Available in all Slate Solutions helmet shell designs