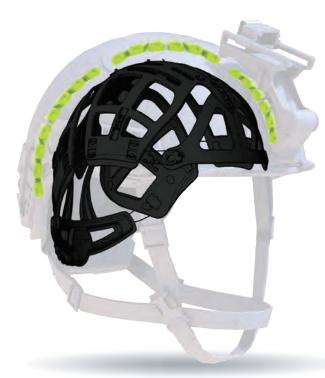

## SKYDEX® IsoFit®

## Helmet Protection System

## **NEXT GENERATION PROTECTION**

Our helmet protection system offers comfort without compromising protection. With unmatched helmet stability and industry leading pad design, this system is easily integrated into any helmet. Featuring an open airflow design to keep your head cool and dry, the patented hemispherical fit technology countours to your head to minimize distraction while in action.

EXPERIENCE UNRIVALED FIT AND COMBAT
PROVEN IMPACT PROTECTION WITH THE
SKYDEX ISOFIT HELMET PROTECTION SYSTEM

MICRO ADJUSTMENT DIAL FOR THE PERFECT FIT

## 

- ♦ PERSONALIZED FIT AND COMFORT TECHNOLOGY STABALIZES THE HELMET TO OPTIMIZE USER EFFECTIVENESS
- ♦ ENERGY-ABSORBING TECHNOLOGY THAT PROVIDES LOW-PROFILE IMPACT PROTECTION TO KEEP THE USER SAFE