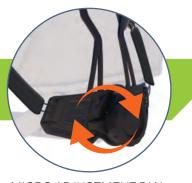

EXPERIENCE UNRIVALED FIT AND COMBAT
PROVEN IMPACT PROTECTION WITH THE
SKYDEX ISOFIT HELMET PROTECTION SYSTEM

MICRO ADJUSTMENT DIAL FOR THE PERFECT FIT