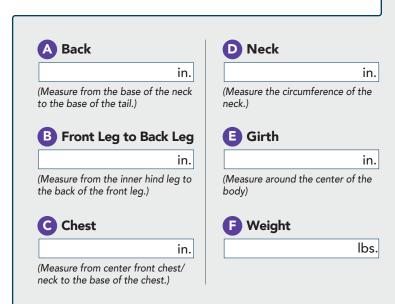

## **K9 SIZING FORM**

| Officer's First Name          | Last Name | Date       |
|-------------------------------|-----------|------------|
| Department                    |           | Badge No.  |
| Telephone                     | Email     | Sized By   |
| Dealer's Name (if applicable) | P.O. No.  | Date Sized |

## **PLEASE READ CAREFULLY**

- 1. When measuring **DO NOT** pull tape too tight.
- **2.** Use a vinyl or cloth measuring trape.
- **3.** Complete **ALL** requested information below.

| BALLISTIC/STAB SYSTEM<br>& THREAT LEVELS |  |
|------------------------------------------|--|
| Ballistic System                         |  |
|                                          |  |
| Ballistic Threat Level                   |  |
|                                          |  |