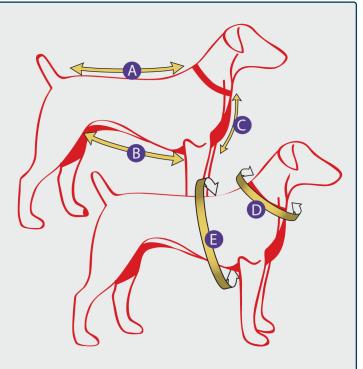

## **K9 SIZING FORM**

| Officer's First Name          | Last Name | Date       |
|-------------------------------|-----------|------------|
| Department                    |           | Badge No.  |
| Telephone                     | Email     | Sized By   |
| Dealer's Name (if applicable) | P.O. No.  | Date Sized |

## **PLEASE READ CAREFULLY**

- 1. When measuring **DO NOT** pull tape too tight.
- **2.** Use a vinyl or cloth measuring trape.
- **3.** Complete **ALL** requested information below.

| BALLISTIC/STAB SYSTEM<br>& THREAT LEVELS |  |
|------------------------------------------|--|
| Ballistic System                         |  |
|                                          |  |
| Ballistic Threat Level                   |  |
|                                          |  |