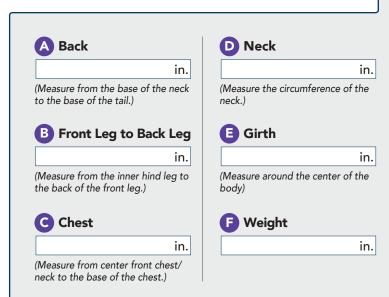

## **PLEASE READ CAREFULLY**

- 1. When measuring **DO NOT** pull tape too tight.
- **2.** Use a vinyl or cloth measuring trape.
- **3.** Complete **ALL** requested information below.

| BALLISTIC/STAB SYSTEM<br>& THREAT LEVELS |  |
|------------------------------------------|--|
| Ballistic System                         |  |
|                                          |  |
| Ballistic Threat Level                   |  |
|                                          |  |