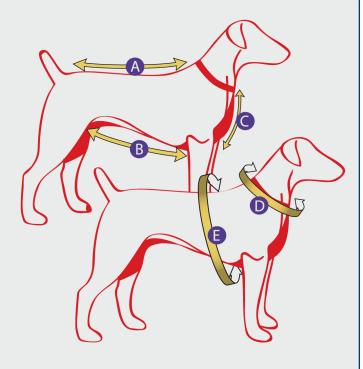

## **PLEASE READ CAREFULLY**

- 1. When measuring **DO NOT** pull tape too tight.
- **2.** Use a vinyl or cloth measuring trape.
- **3.** Complete **ALL** requested information below.

| BALLISTIC/STAB SYSTEM<br>& THREAT LEVELS |  |
|------------------------------------------|--|
| Ballistic System                         |  |
|                                          |  |
| Ballistic Threat Level                   |  |
|                                          |  |