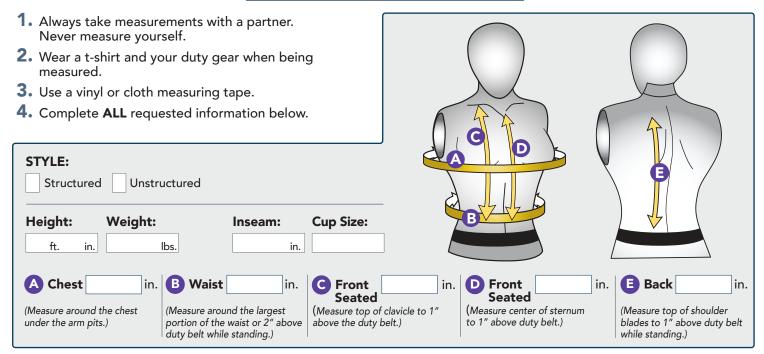

## PLEASE READ CAREFULLY

| VEST INFORMATION              |                                           |                             |  |
|-------------------------------|-------------------------------------------|-----------------------------|--|
| Threat Level:                 | Carrier Color: Black White Navy Tan       | Carrier Qty: 🗌 1 🗌 2        |  |
| Armor Cut: Standard Delta     | Carrier Name:                             | Tails: YES NO               |  |
| Ballistic Model:              | Butt Fit: YES NO                          | Trauma Pack: 🗌 Soft 🗌 Hard  |  |
| Overlap: YES NO               | Overlap Each Side: $\Box$ 1" or $\Box$ 2" |                             |  |
| Panel Width: (WIDTH X LENGTH) | Front Panel Size WIDTH X LENGTH Back      | A Panel Size WIDTH X LENGTH |  |