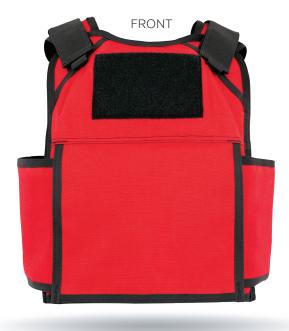

#### Plate Carrier

AVAILABLE CUTS

FRONT NO CUMMERBUND

## 

- Constructed of durable Nylon material
- ♦ MOLLE compatible
- Front flap secures external cummerbund
- ♦ Cummerbund system is designed for weight distribution
- Adjustable shoulders for proper plate alignment
- Shoulders are designed with a High Density Polyethylene padding system for comfort
- ♦ Reinforced, heavy-duty rescue strap
- ♦ One size fits most officers
- Front and back hook and loop ID attachment platforms
- ♦ Bunker Gear front pouch
- Modular system able to accommodate additional accessories (throat, collar, biceps, groin, lower back protector and side gap armor)
- Bottom loading plate pockets