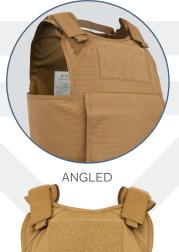

## 

- Constructed of durable Nylon material
- ♦ MOLLE compatible
- Front flap secures external cummerbund
- ♦ Cummerbund system is designed for weight distribution
- Adjustable shoulders for proper plate alignment
- Shoulders are designed with a High Density Polyethylene padding system for comfort
- ♦ Reinforced, heavy-duty rescue strap
- ♦ One size fits most officers
- Front and back hook and loop ID attachment platforms
- ♦ Bunker Gear front pouch
- Modular system able to accommodate additional accessories (throat, collar, biceps, groin, lower back protector and side gap armor)
- Bottom loading plate pockets