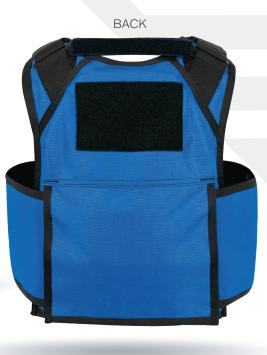

## 

- Constructed of durable Nylon material
- ♦ MOLLE compatible
- Front flap secures external cummerbund
- ♦ Cummerbund system is designed for weight distribution
- Adjustable shoulders for proper plate alignment
- Shoulders are designed with a High Density Polyethylene padding system for comfort
- ♦ Reinforced, heavy-duty rescue strap
- ♦ One size fits most officers
- Front and back hook and loop ID attachment platforms
- ♦ Bunker Gear front pouch
- Modular system able to accommodate additional accessories (throat, collar, biceps, groin, lower back protector and side gap armor)
- Bottom loading plate pockets