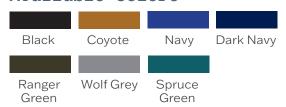

- Dual body camera mounts
- Two functional dress shirt chest pockets with hook and loop closures
- ♦ Formal shoulder epaulets double as mic tabs
- ♦ Easy and secure body-side panel access
- Panel suspension for proper alignment prevents sagging and curling
- ♦ Adjustable hidden shoulder straps
- ♦ ID badge loop on right side
- ♦ Name ID Loop on left and right side
- Internal chest pockets for larger items including cell phones
- Dual side straps for adjustment on each side
- ♦ Internal removable belly band
- ♦ Hidden zippered pocket under zipper cover
- ♦ Internal plate pocket

## Additional Features

- ♦ Standard
- ♦ MOLLE
- ♦ Laser MOLLE
- ♦ Available in female cut

## **Options**

♦ ID loop on left chest

#### Available Sizes

- ♦ Custom Sizes
- ♦ Standard: S 5XL

### Available Colors