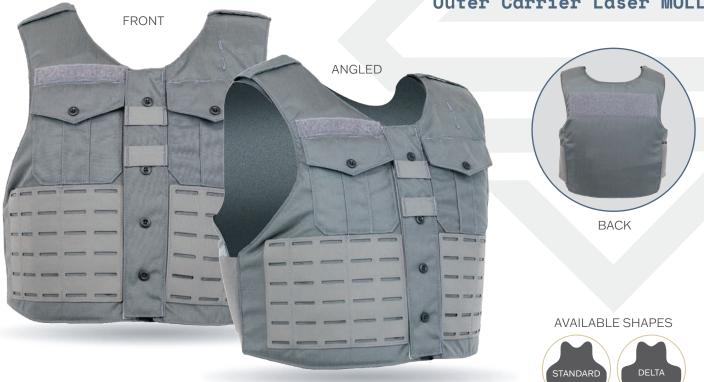

# UNIFORM SHIRT

Outer Carrier Laser MOLLE

## 

- ♦ External carrier with uniform appearance
- ♦ Front zipper, side opening design
- ♦ Durable Nylon outer shell material
- Spacer mesh liner for cooling and comfort
- Dual body camera mounts
- Two functional dress shirt chest pockets with hook and loop closures
- ♦ Formal shoulder epaulets double as mic tabs
- ♦ Easy and secure body-side panel access
- Panel suspension for proper alignment prevents sagging and curling
- ♦ Adjustable hidden shoulder straps
- ♦ ID badge loop on right side
- ♦ Name ID Loop on left and right side
- Internal chest pockets for larger items including cell phones
- Dual side straps for adjustment on each side
- ♦ Internal removable belly band
- ♦ Hidden zippered pocket under zipper cover
- ♦ Internal plate pocket

## Additional Features

- ♦ Standard
- ♦ MOLLE
- ♦ Laser MOLLE
- ♦ Available in female cut