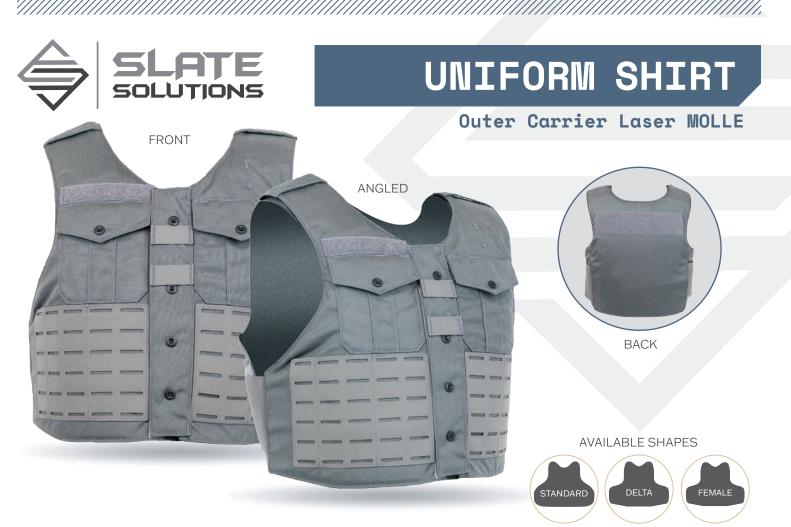

# 

- ♦ External carrier with uniform appearance
- ♦ Front zipper, side opening design
- ♦ Durable Nylon outer shell material
- Spacer mesh liner for cooling and comfort
- ♦ Dual body camera mounts
- Two functional dress shirt chest pockets with hook and loop closures
- ♦ Formal shoulder epaulets double as mic tabs
- ♦ Easy and secure body-side panel access
- Panel suspension for proper alignment prevents sagging and curling
- ♦ Adjustable hidden shoulder straps
- ♦ ID badge loop on right side
- ♦ Name ID Loop on left and right side
- Internal chest pockets for larger items including cell phones
- Dual side straps for adjustment on each side
- ♦ Internal removable belly band
- Hidden zippered pocket under zipper cover
- ♦ Internal plate pocket

#### Additional Features

- ♦ Standard
- ♦ MOLLE
- ♦ Laser MOLLE