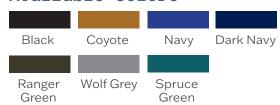

d comfort
- Dual body camera mounts
- ♦ Two functional dress shirt chest pockets with hook and loop closures
- Formal shoulder epaulets double as mic tabs
- ♦ Easy and secure body-side panel access
- Panel suspension for proper alignment prevents sagging and curling
- Adjustable hidden shoulder straps
- ♦ ID badge loop on right side
- Name ID Loop on left and right side
- Internal chest pockets for larger items including cell phones
- Dual side straps for adjustment on each side
- ♦ Internal removable belly band
- Hidden zippered pocket under zipper cover
- ♦ Internal plate pocket

## Additional Features

- ♦ Standard
- ♦ MOLLE
- ♦ Laser MOLLE
- Available in female cut

# **Options**

♦ ID loop on left chest

### Available Sizes

- ♦ Custom Sizes
- ♦ Standard: S 5XL

### Available Colors