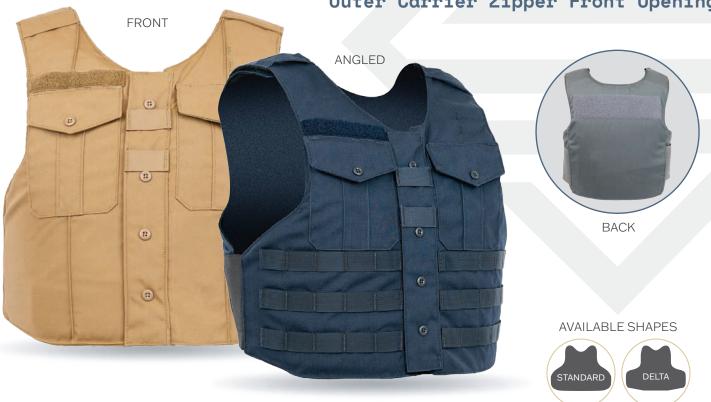

# UNIFORM SHIRT

Outer Carrier Zipper Front Opening

# 

- External carrier with uniform appearance
- ♦ Front zipper, side opening design
- Durable Nylon outer shell material
- Spacer mesh liner for cooling and comfort
- Dual body camera mounts
- ♦ Two functional dress shirt chest pockets with hook and loop closures
- Formal shoulder epaulets double as mic tabs
- ♦ Easy and secure body-side panel access
- Panel suspension for proper alignment prevents sagging and curling
- Adjustable hidden shoulder straps
- ♦ ID badge loop on right side
- Name ID Loop on left and right side
- Internal chest pockets for larger items including cell phones
- Dual side straps for adjustment on each side
- ♦ Internal removable belly band
- Hidden zippered pocket under zipper cover
- ♦ Internal plate pocket

## Additional Features

- ♦ Standard
- ♦ MOLLE
- ♦ Laser MOLLE
- Available in female cut