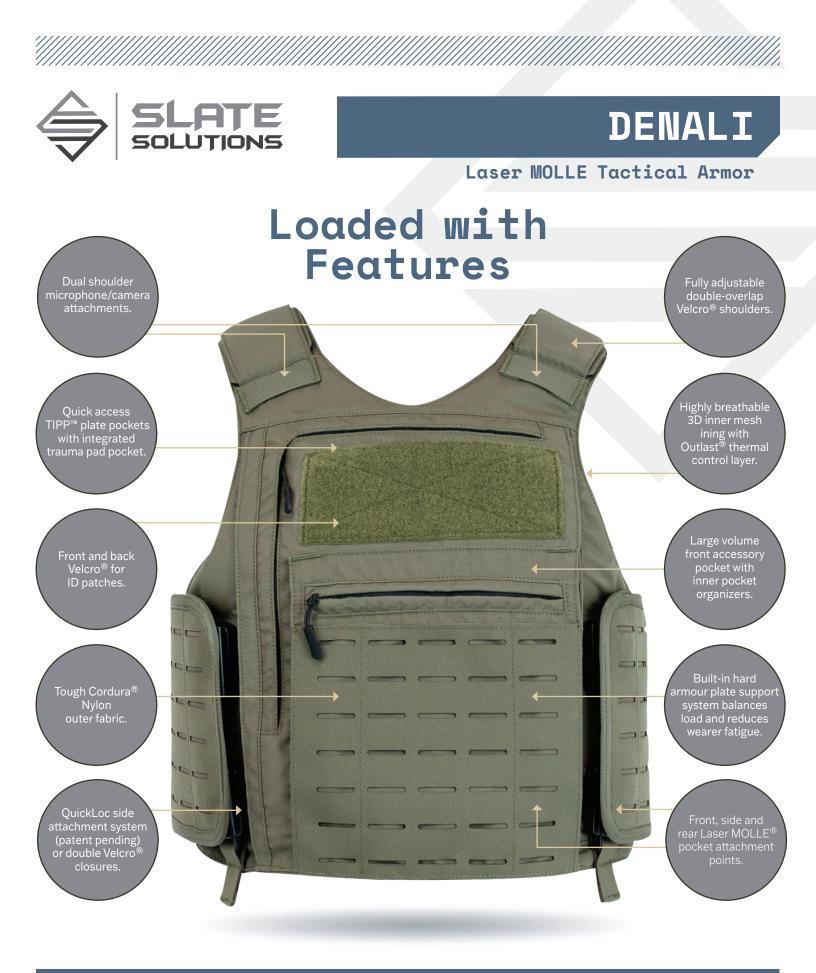

## //// FEATURES

- Innovative high performing tactical vest
- ♦ QUICKLOC system patent pending
- ♦ MOLLE<sup>®</sup> webbing on lower back panel and under front Velcro<sup>®</sup> patch
- ♦ Enhanced Side Armour System (ESAS<sup>™</sup>) zippered side flaps to hold additional gear and/or armour panels (QuickLoc<sup>™</sup> design only)
- Extra heavy-duty drag handle on back of shoulders
- Numerous ID patch styles to choose from
- Dozens of different pouch designs and configurations
- Multiple trauma pad and plate options and sizes
- NIJ certified Level III, III+ and IV hard armour plates in multiple sizes and shapes
- Multiple Level II and IIIA NIJ certified soft armour solutions