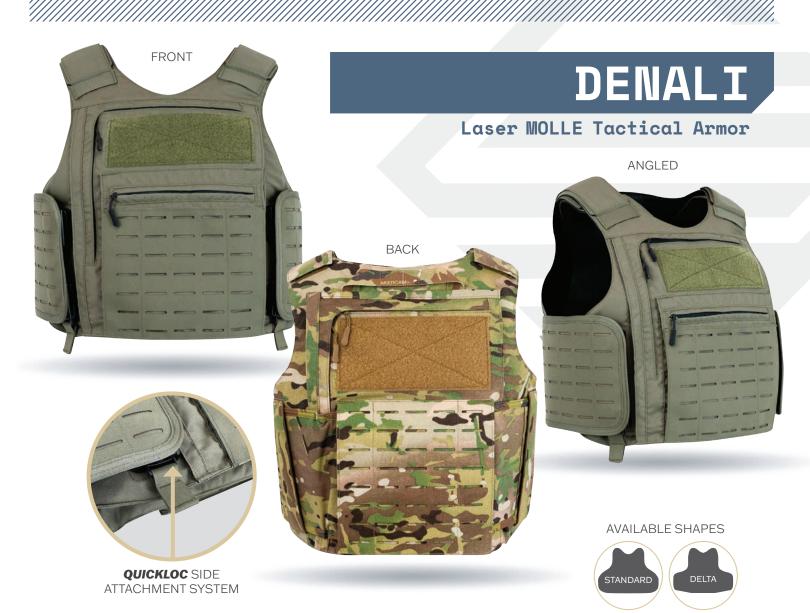

## //// FEATURES

- Innovative high performing tactical vest
- ♦ QUICKLOC system patent pending
- ♦ MOLLE<sup>®</sup> webbing on lower back panel and under front Velcro<sup>®</sup> patch
- ♦ Enhanced Side Armour System (ESAS<sup>™</sup>) zippered side flaps to hold additional gear and/or armour panels (QuickLoc<sup>™</sup> design only)
- Extra heavy-duty drag handle on back of shoulders
- Numerous ID patch styles to choose from
- Dozens of different pouch designs and configurations
- Multiple trauma pad and plate options and sizes
- NIJ certified Level III, III+ and IV hard armour plates in multiple sizes and shapes
- Multiple Level II and IIIA NIJ certified soft armour solutions

## Available Sizes

- ♦ Custom sizing
- ♦ Standard sizes: XS 3XL