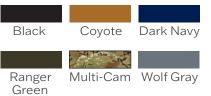

s.com

754.200.6752



## //// FEATURES

- Innovative high performing tactical vest
- ♦ QUICKLOC system patent pending
- ♦ MOLLE<sup>®</sup> webbing on lower back panel and under front Velcro<sup>®</sup> patch
- ♦ Enhanced Side Armour System (ESAS<sup>™</sup>) zippered side flaps to hold additional gear and/or armour panels (QuickLoc<sup>™</sup> design only)
- Extra heavy-duty drag handle on back of shoulders
- Numerous ID patch styles to choose from
- Dozens of different pouch designs and configurations
- Multiple trauma pad and plate options and sizes
- NIJ certified Level III, III+ and IV hard armour plates in multiple sizes and shapes
- Multiple Level II and IIIA NIJ certified soft armour solutions

## Available Sizes

- ♦ Custom sizing
- ♦ Standard sizes: XS 3XL

## Available Colors





754.200.6752