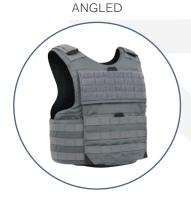

## 

- Constructed of durable Nylon material
- External top loading front and back plate pockets
- Adjustable shoulders for improved fit
- Shoulders are designed with a high density polyethylene padding system for comfort
- Adjustable cummerbund for secure fit
- Moister wicking mesh liner
- Cummerbund system is designed for weight distribution
- ♦ Reinforced drag handle
- Available front and back hook and loop ID placards
- ♦ Internal removable belly band
- Admin pocket on front plate flap
- ♦ Kangaroo pouch
- High grip pull tabs on flaps, pouches and strap
- Modular system able to accommodate additional accessories (throat, collar, deltoids, groin, lower back protector, and cummerbund armor)