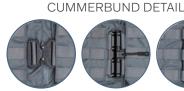

## 

- Constructed of durable Nylon material
- External top loading front and back plate pockets
- Adjustable shoulders for improved fit
- Shoulders are designed with a high density polyethylene padding system for comfort
- Adjustable cummerbund for secure fit
- Moister wicking mesh liner
- Cummerbund system is designed for weight distribution
- ♦ Reinforced drag handle
- Available front and back hook and loop ID placards
- ♦ Internal removable belly band
- Admin pocket on front plate flap
- ♦ Kangaroo pouch
- High grip pull tabs on flaps, pouches and strap
- Modular system able to accommodate additional accessories (throat, collar, deltoids, groin, lower back protector, and cummerbund armor)