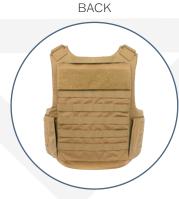

## 

- Constructed of durable Nylon material
- External top loading front and back plate pockets
- Adjustable shoulders for improved fit
- Shoulders are designed with a high density polyethylene padding system for comfort
- Adjustable cummerbund for secure fit
- Moister wicking mesh liner
- Cummerbund system is designed for weight distribution
- ♦ Reinforced drag handle
- Available front and back hook and loop ID placards
- ♦ Internal removable belly band
- Admin pocket on front plate flap
- ♦ Kangaroo pouch
- High grip pull tabs on flaps, pouches and strap
- Modular system able to accommodate additional accessories (throat, collar, deltoids, groin, lower back protector, and cummerbund armor)