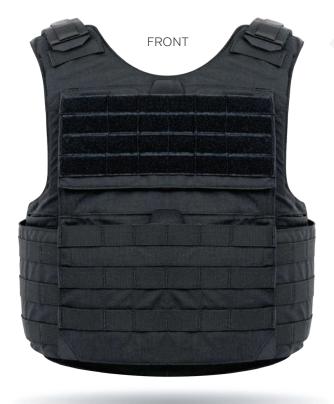

## 

- Constructed of durable Nylon material
- External top loading front and back plate pockets
- Adjustable shoulders for improved fit
- Shoulders are designed with a high density polyethylene padding system for comfort
- Adjustable cummerbund for secure fit
- Moister wicking mesh liner
- Cummerbund system is designed for weight distribution
- ♦ Reinforced drag handle
- Available front and back hook and loop ID placards
- ♦ Internal removable belly band
- Admin pocket on front plate flap
- ♦ Kangaroo pouch
- High grip pull tabs on flaps, pouches and strap
- Modular system able to accommodate additional accessories (throat, collar, deltoids, groin, lower back protector, and cummerbund armor)