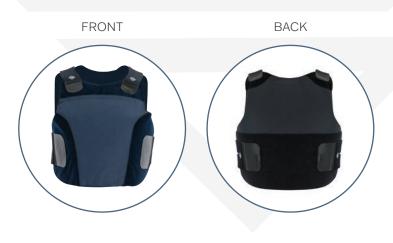

# GEN II-FEM

Concealable





#### **AVAILABLE SHAPES**



## /// FEATURES

- Lightweight breathable water repellent carrier
- Moisture-wicking, anti-microbial inner mesh liner which draws moisture away from the body for faster cool-down
- ♦ 4-point adjustable strapping system
- ♦ Front trauma plate pocket that fits 5 x 8, 6 x 8, 7 x 9
- Hidden zipper closure for comfort
- Utilizes Breath-O-Prene shoulder and waist straps
- Low profile loop for less bulkiness and reduced friction against clothing

#### Available Sizes

- ♦ Custom Sizing
- ♦ Standard sizes: XS 5XL

### **Options**

- ♦ Trauma insert
- Rear trauma plate pocket
- ♦ Tails
- ♦ 6-point adjustible strapping system
- Heavy duty elastic straps

#### Available Colors

Black White Tan Navy