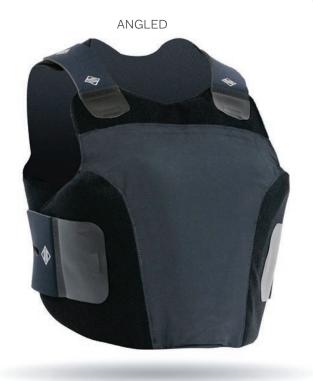

# GEN II-FEM

Concealable

#### **AVAILABLE SHAPES**

## /// FEATURES

- Lightweight breathable water repellent carrier
- Moisture-wicking, anti-microbial inner mesh liner which draws moisture away from the body for faster cool-down
- ♦ 4-point adjustable strapping system
- ♦ Front trauma plate pocket that fits 5 x 8, 6 x 8, 7 x 9
- Hidden zipper closure for comfort
- Utilizes Breath-O-Prene shoulder and waist straps
- Low profile loop for less bulkiness and reduced friction against clothing