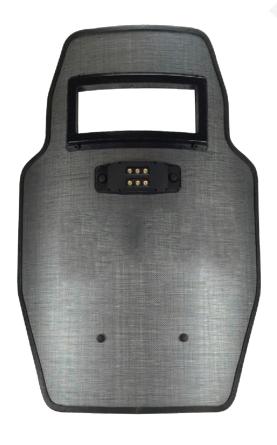

## WMX1 TRANSPORTER

Hard Armor Shield

18x30" Shield

## 

- Ambidextrous Weapons Mount
- ♦ 5"x11" Viewport
- ♦ Rear Velcro® Loop Rear Pouch Attachment
- Hybrid Composite Ballistic Construction
- Ambidextrous Straight Bar Handle
- Durable Edge Wrap Protection
- High Strength Forearm Strap
- Ambidextrous Foam Forearm Pad
- ♦ NIJ 0108.01 Rated