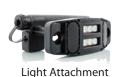

## Optional Features

- Black/Coyote/Ranger Cordura Finish
- ♦ LED Light System with Strobe 1.1 lbs.
- ♦ Agency ID Placard 3"x9"
- ♦ Carry Bag
- Custom Sizes available Quotes upon request