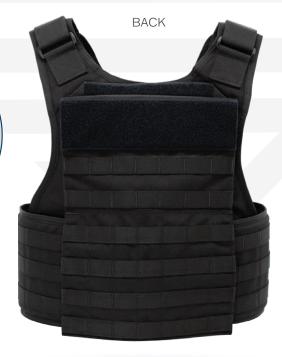

Carrier

BACK STRAP

**AVAILABLE SHAPES** 

## 

- Constructed of durable Nylon material
- Modular system able to accommodate additional accessories (throat, collar, biceps, groin, lower back protector, and slide gap armor)
- Front and back plate pockets
- Adjustable shoulders for improved fit
- Shoulders are designed with a high density polyethylene padding system for comfort
- Adjustable cummerbund for secure fit
- Cummerbund system is designed for weight distribution
- ♦ Reinforced heavy-duty rescue strap
- Front and back hook and loop ID attachment platforms