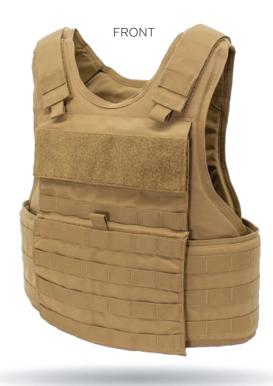

Carrier

BACK STRAP

**AVAILABLE SHAPES** 

## 

- Constructed of durable Nylon material
- Modular system able to accommodate additional accessories (throat, collar, biceps, groin, lower back protector, and slide gap armor)
- Front and back plate pockets
- Adjustable shoulders for improved fit
- Shoulders are designed with a high density polyethylene padding system for comfort
- Adjustable cummerbund for secure fit
- Cummerbund system is designed for weight distribution
- ♦ Reinforced heavy-duty rescue strap
- Front and back hook and loop ID attachment platforms