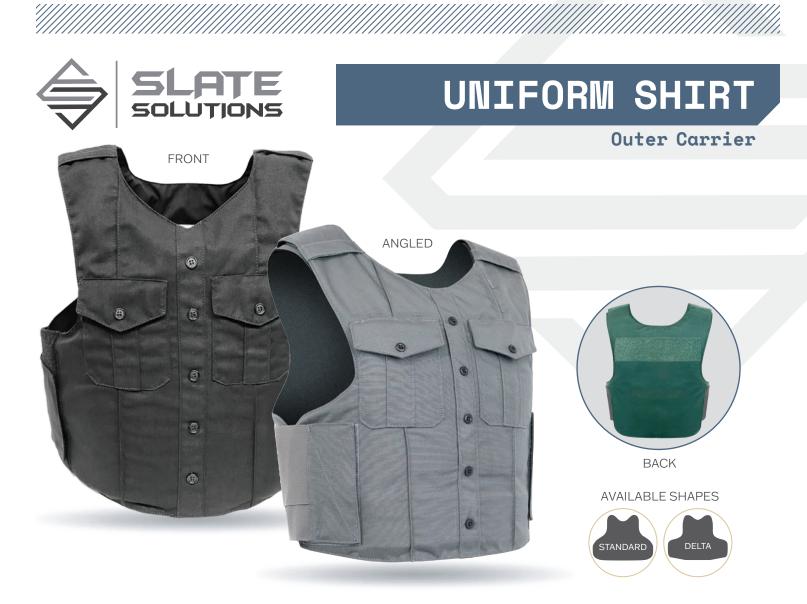

FEATURES

- ♦ External carrier with uniform appearance
- ♦ Durable Nylon outer shell material
- ♦ 4 permanent sewn-in creases
- Two functional dress shirt chest pockets with hook and loop closures
- ♦ Formal shoulder epaulets double as mic tabs
- Easy and secure body-side panel access
- Panel suspension for proper alignment prevents sagging and curling
- Adjustable hidden shoulder straps
- Back over front elastic side straps for better comfort and mobility
- ♦ Internal plate pockets

## **Options**

- Badge grommets and optional name plate grommets
- ♦ Name ID Loop

## Available Sizes

- ♦ Custom Sizes
- ♦ Standard S 5XL