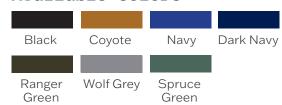

# UNIFORM SHIRT

Outer Carrier



## 

- ♦ External carrier with uniform appearance
- Durable Nylon outer shell material
- ♦ 4 permanent sewn-in creases
- Two functional dress shirt chest pockets with hook and loop closures
- Formal shoulder epaulets double as mic tabs
- ♦ Easy and secure body-side panel access
- Panel suspension for proper alignment prevents sagging and curling
- Adjustable hidden shoulder straps
- Back over front elastic side straps for better comfort and mobility
- ♦ Internal plate pockets

## **Options**

- Badge grommets and optional name plate grommets
- ♦ Name ID Loop

### Available Sizes

- ♦ Custom Sizes
- ♦ Standard S 5XL

#### Available Colors