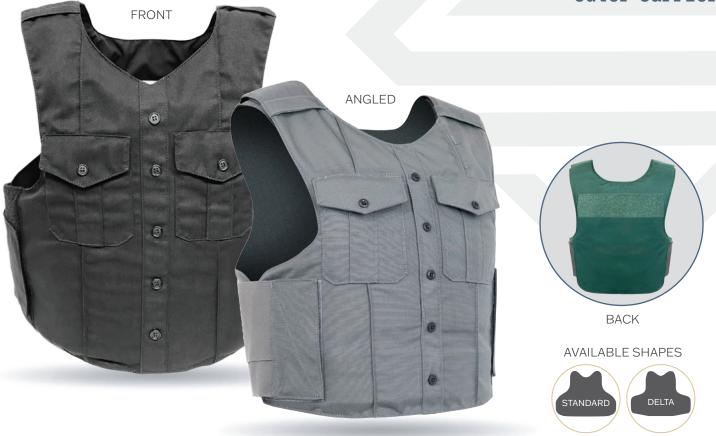

# UNIFORM SHIRT

Outer Carrier

## 

- ♦ External carrier with uniform appearance
- Durable Nylon outer shell material
- ♦ 4 permanent sewn-in creases
- Two functional dress shirt chest pockets with hook and loop closures
- Formal shoulder epaulets double as mic tabs
- ♦ Easy and secure body-side panel access
- Panel suspension for proper alignment prevents sagging and curling
- Adjustable hidden shoulder straps
- Back over front elastic side straps for better comfort and mobility
- ♦ Internal plate pockets

## **Options**

- Badge grommets and optional name plate grommets
- ♦ Name ID Loop

### Available Sizes

- ♦ Custom Sizes
- ♦ Standard S 5XL