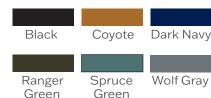

ll material
- Spacer mesh liner for cooling and comfort
- Adjustable hidden shoulders on both left and right side
- Mic tabs on left and right shoulder
- ♦ ID badge eyelets left side
- Name ID Loop on left and right side
- Internal chest pockets for larger items including cell phones
- Dual side straps for adjustment on each side
- ♦ Reinforced drag strap
- ♦ Internal removable belly band
- ♦ Internal chest pocket
- Front and back plate pockets
- Zipper cover with camera attachment points
- Ambidextrous utility pockets
- Hidden zippered pocket under zipper cover

#### Available Sizes

- Custom sizing
- ♦ Standard sizes: XS 5XL

## Available Styles

♦ Slick, Full MOLLE, Half MOLLE, Laser cut

### **Options**

- ♦ ID Placards
- Hard Armor Plates
- ♦ Removable Pouches

#### Available Colors