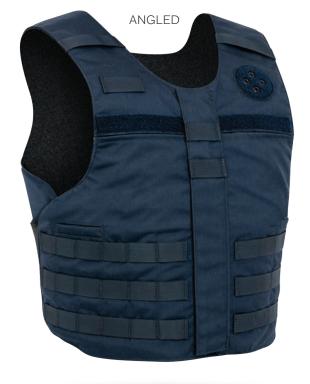

## 

- ♦ Front zipper, side opening design
- Made with durable nylon outer shell material
- Spacer mesh liner for cooling and comfort
- Adjustable hidden shoulders on both left and right side
- Mic tabs on left and right shoulder
- ♦ ID badge eyelets left side
- Name ID Loop on left and right side
- Internal chest pockets for larger items including cell phones
- Dual side straps for adjustment on each side
- ♦ Reinforced drag strap
- ♦ Internal removable belly band
- ♦ Internal chest pocket
- Front and back plate pockets
- Zipper cover with camera attachment points
- Ambidextrous utility pockets
- Hidden zippered pocket under zipper cover