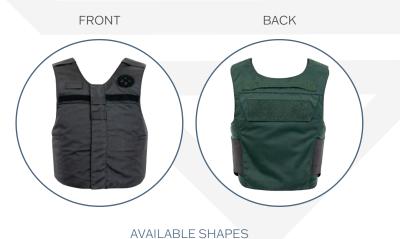

# TOC

**Overt** 









## 

- ♦ Front zipper, side opening design
- Made with durable nylon outer shell material
- Spacer mesh liner for cooling and comfort
- Adjustable hidden shoulders on both left and right side
- Mic tabs on left and right shoulder
- ♦ ID badge eyelets left side
- Name ID Loop on left and right side
- Internal chest pockets for larger items including cell phones
- Dual side straps for adjustment on each side
- ♦ Reinforced drag strap
- ♦ Internal removable belly band
- ♦ Internal chest pocket
- Front and back plate pockets
- Zipper cover with camera attachment points
- Ambidextrous utility pockets
- Hidden zippered pocket under zipper cover

#### Available Sizes

- Custom sizing
- ♦ Standard sizes: XS 5XL

## Available Styles

♦ Slick, Full MOLLE, Half MOLLE, Laser cut

### **Options**