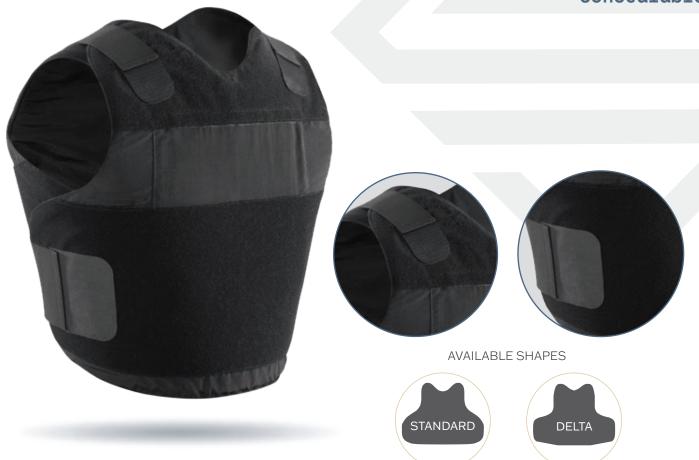

# **STANDARD**

Concealable

## ///FEATURES

- ♦ Side opening design
- Lightweight breathable water repellant carrier
- Moisture-wicking, anti-microbial inner liner which draws moisture away from the body for faster cool-down
- ♦ 4-point adjustible strapping system
- Designed to fit soft armor inserts for full torso coverge
- ♦ Dual 6 x 8 and 7 x 9 front plate inserts
- Low profile loop for less bulkiness and reduced friction against clothing
- Heavy duty elastic straps

### **Options**

- ♦ Trauma insert
- Rear trauma plate pocket
- ♦ Tails
- ♦ 6-point adjustible strapping system

#### Available Sizes

- Custom Sizing
- ♦ Standard sizes: XS 5XL