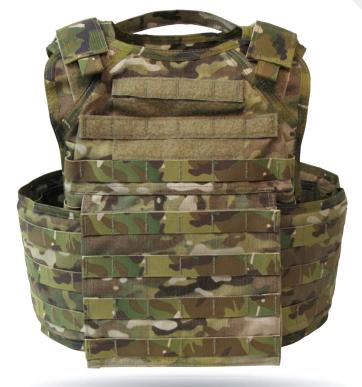

## STANDARD

Plate Carrier

**FRONT** 

BACK

- Constructed of durable Nylon material
- ♦ MOLLE compatible
- Front flap secures external cummerbund
- Cummerbund system is designed for weight distribution
- Adjustable shoulders for proper plate alignment
- Shoulders are designed with a High Density Polyethylene padding system for comfort
- ♦ Reinforced, heavy-duty rescue strap
- ♦ One size fits most officers
- Front and back hook and loop ID attachment platforms
- Modular system able to accommodate additional accessories (throat, collar, biceps, groin, lower back protector and side gap armor)
- Bottom loading plate pockets

## **Options**

- ♦ Level III or IV hard Armor Plate
- Soft Armor inside cummerbund for side coverage
- Additional Equipment Pouches
- Custom Agency ID Placards
- Cummerbund