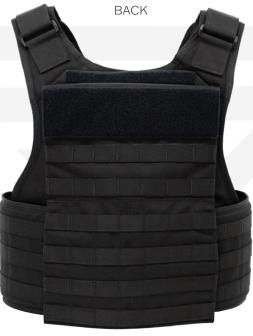

## 

- Constructed of durable Nylon material
- Modular system able to accommodate additional accessories (throat, collar, biceps, groin, lower back protector, and slide gap armor)
- Front and back plate pockets
- Adjustable shoulders for improved fit
- Shoulders are designed with a high density polyethylene padding system for comfort
- Adjustable cummerbund for secure fit
- Cummerbund system is designed for weight distribution
- ♦ Reinforced heavy-duty rescue strap
- Front and back hook and loop ID attachment platforms