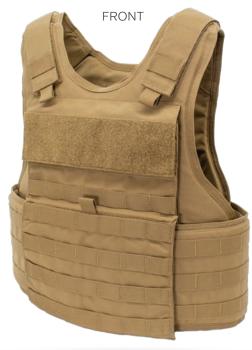

## 

- Constructed of durable Nylon material
- Modular system able to accommodate additional accessories (throat, collar, biceps, groin, lower back protector, and slide gap armor)
- Front and back plate pockets
- Adjustable shoulders for improved fit
- Shoulders are designed with a high density polyethylene padding system for comfort
- Adjustable cummerbund for secure fit
- Cummerbund system is designed for weight distribution
- ♦ Reinforced heavy-duty rescue strap
- Front and back hook and loop ID attachment platforms