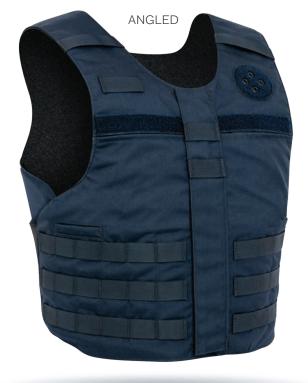

## 

- ♦ Front zipper, side opening design
- ♦ Made with durable nylon outer shell material
- Spacer mesh liner for cooling and comfort
- Adjustable hidden shoulders on both left and right side
- Mic tabs on left and right shoulder
- ♦ ID badge eyelets left side
- Name ID Loop on left and right side
- Internal chest pockets for larger items including cell phones
- Dual side straps for adjustment on each side
- ♦ Reinforced drag strap
- ♦ Internal removable belly band
- ♦ Internal chest pocket
- Front and back plate pockets
- Zipper cover with camera attachment points
- Ambidextrous utility pockets
- Hidden zippered pocket under zipper cover

## Available Styles

♦ Slick, Full MOLLE, Half MOLLE, Laser cut