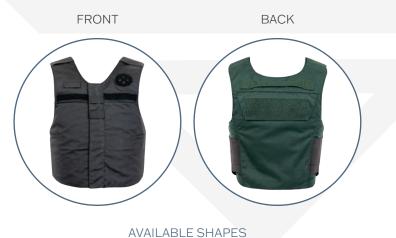

# TOC

**Overt** 









## 

- ♦ Front zipper, side opening design
- ♦ Made with durable nylon outer shell material
- Spacer mesh liner for cooling and comfort
- Adjustable hidden shoulders on both left and right side
- Mic tabs on left and right shoulder
- ♦ ID badge eyelets left side
- Name ID Loop on left and right side
- Internal chest pockets for larger items including cell phones
- Dual side straps for adjustment on each side
- ♦ Reinforced drag strap
- ♦ Internal removable belly band
- ♦ Internal chest pocket
- Front and back plate pockets
- Zipper cover with camera attachment points
- Ambidextrous utility pockets
- Hidden zippered pocket under zipper cover

#### Available Sizes

- Custom sizing
- ♦ Standard sizes: XS 5XL

## Available Styles

♦ Slick, Full MOLLE, Half MOLLE, Laser cut

### **Options