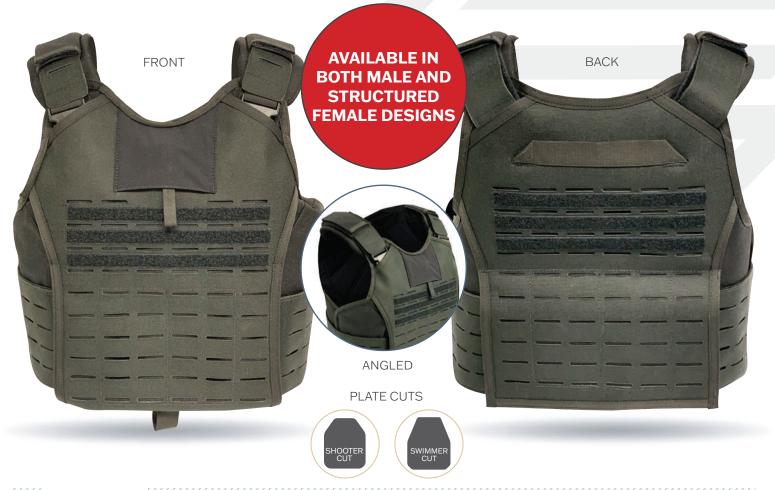

# **RRTV**

Tactical Vest

## 

- Constructed out of a high strength Nylon called Squadron
- Quad quick release buckle system for quick donning and doffing
- Adjustable shoulders and waist
- Removable shoulder pads
- ♦ Custom Agency ID Placard
- Bottom loading plate pockets
- Holds both Hard Armor and Soft Armor panels
- Full torso coverage for the front, back, sides
- ♦ Reinforced Drag handle
- Adjustable cummerbund to ensure proper fit

## **Options**

- Ballistic cummerbund inserts
- Side plate pouches
- Modular system able to accommodate additional accessories (throat, collar, biceps and groin)
- Available in traditional MOLLE webbing or Laser Cut MOLLE

### Sizes

♦ XS - 2XL