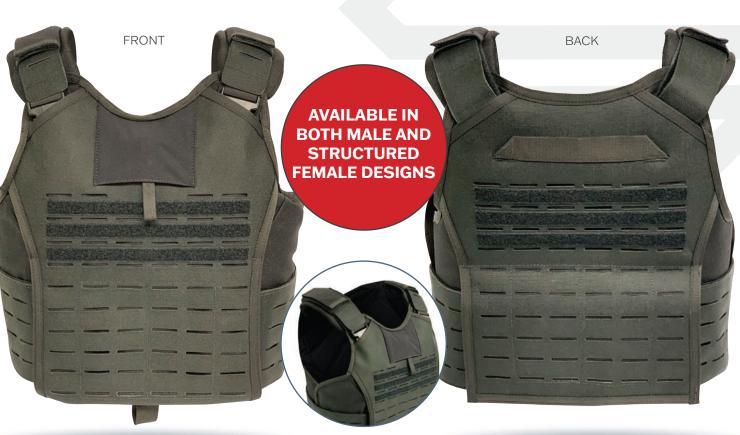

### FEATURES

- Constructed out of a high strength Nylon called Squadron
- ♦ 360 degree laser cut MOLLE field
- Quad quick release buckle system for quick donning and doffing
- Adjustable shoulders and waist
- ♦ Removable shoulder pads
- ♦ Bottom loading plate pockets
- Holds both Hard Armor and Soft Armor panels
- ♦ Full torso coverage for the front, back, sides
- ♦ Reinforced Drag handle
- ♦ Adjustable cummerbund to ensure proper fit
- ♦ REMOVE: Holds both hard and Soft Armor Panels

### **Options**

- ♦ Ballistic cummerbund inserts
- ♦ Side plate pouches
- Removable accessories: collar, throat, biceps, groin
- ♦ ID Placards