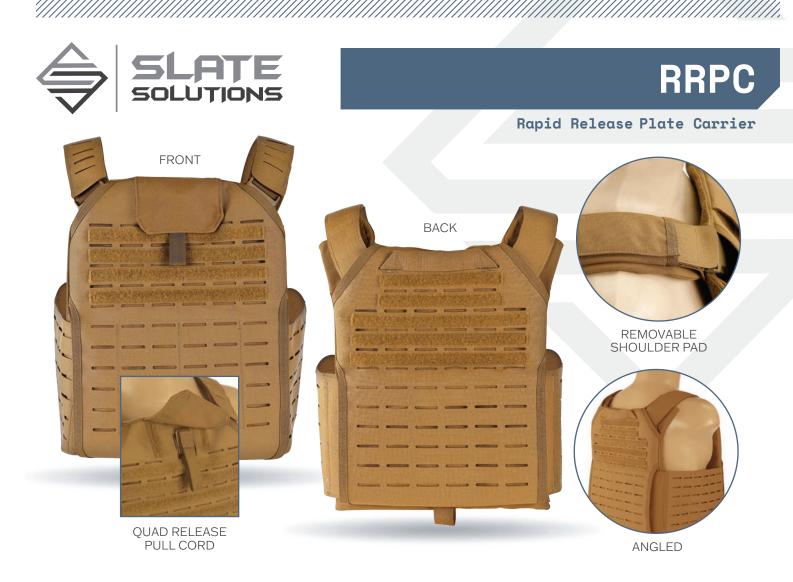

FEATURES

- Constructed out of a high strength Nylon called Squadron
- ♦ 360 degree laser cut MOLLE field
- Quad quick release buckle system for quick donning and doffing
- Adjustable shoulders and waist
- ♦ Removable shoulder pads
- ♦ Bottom loading plate pockets
- Holds both Hard Armor and Soft Armor panels
- Bottom loading plate pockets

## **Options**

- ♦ Ballistic cummerbund inserts
- ♦ Side plate pouches
- ♦ Removable accessories: Collar/Throat, Biceps, Groin
- ♦ ID Placards