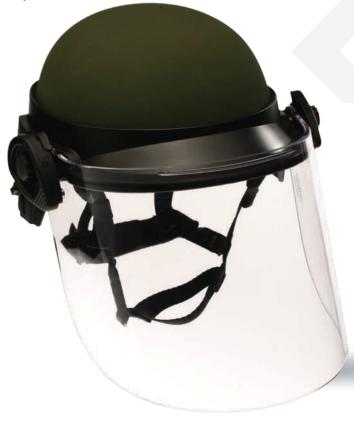

# DK6-H.150

Riot Face Shield

PIVOT AND LOCK ASSEMBLY

## 

- ♦ Universal face shield designed to fit most helmets (ACH, MICH and PASGT style). Helmet not included
- ♦ Shield locks into the stowed or deployed positions and can be released with one hand.
- Pivot and lock assembly can be transferred to right or left of the shield for individual preference.
- Shield length is 8 inches
- ♦ Shield thickness is .150 inches. Integral rubber seal provides protection from liquids.
- Unparalleled fit and function over any similar product
- Optically correct lens minimizes distortion and optimizes visibility.
- Material: Shield, Polycarbonate, Attachment System,
  Plastic alloy with steel inserts
- Applications: Police, Sheriff, National Guard, University Police, Riot Squad, Jail and Military