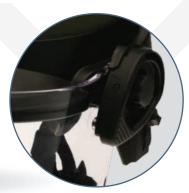

# DK6-H.150

Riot Face Shield

PIVOT AND LOCK ASSEMBLY

## 

- ♦ Universal face shield designed to fit most helmets (ACH, MICH and PASGT style). Helmet not included
- ♦ Shield locks into the stowed or deployed positions and can be released with one hand.
- Pivot and lock assembly can be transferred to right or left of the shield for individual preference.
- Shield length is 8 inches
- ♦ Shield thickness is .150 inches. Integral rubber seal provides protection from liquids.
- Unparalleled fit and function over any similar product
- Optically correct lens minimizes distortion and optimizes visibility.
- Material: Shield, Polycarbonate, Attachment System,
  Plastic alloy with steel inserts
- Applications: Police, Sheriff, National Guard, University Police, Riot Squad, Jail and Military