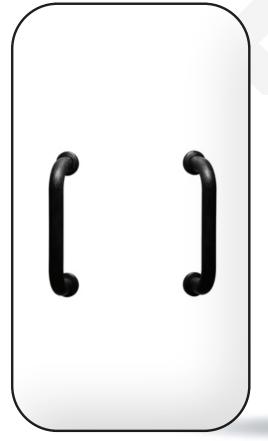

# 

- ♦ Shield Polycarbonate
- ♦ Shield is .150 thick with a formed radius
- ♦ Handles Polymer alloy
- Handheld capture shield with a formed radius & ergonomic features. Designed for cell extraction.
- ♦ Dielectric handles prevent electrical pass through.
- ♦ Foam pad on the concave surface provides additional holding friction.
- Allows for two-person operation for extra holding power. Superior optical quality
- ♦ Standard decals available include POLICE, SHERIFF, CORRECTIONS, STATE POLICE, MILITARY POLICE, SECUITY, PRESS & POLICIA. Custom decals & multiple languages available. Decal must be specified at time of purchase.