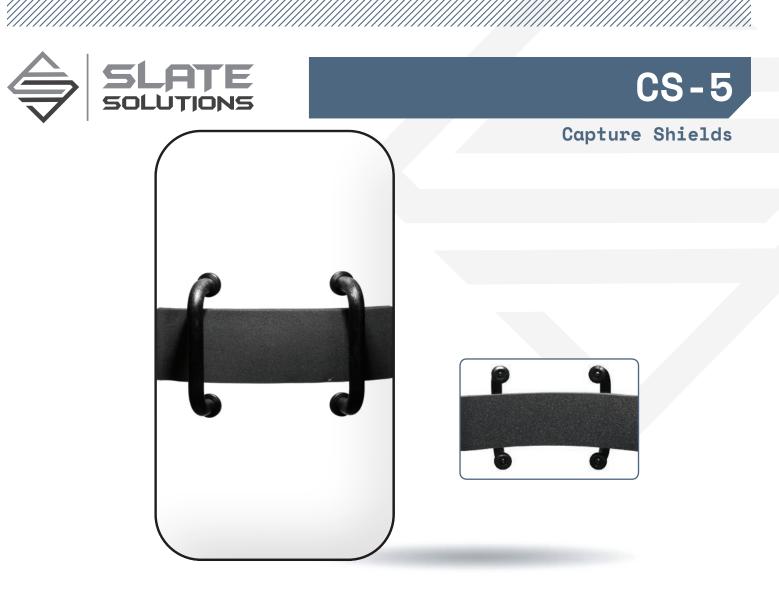

# FEATURES

- ♦ Shield Polycarbonate
- Shield is .250 thick with a formed radius
- ♦ Handles Polymer alloy
- Handheld capture shield with a formed radius & ergonomic features. Designed for cell extraction.
- ♦ Dielectric handles prevent electrical pass through.
- Foam pad on the concave surface provides additional holding friction.
- Allows for two-person operation for extra holding power. Superior optical quality.
- ♦ V-50 rating for fragmentation
- Standard decals available include POLICE, SHERIFF, CORRECTIONS, STATE POLICE, MILITARY POLICE, SECUITY, PRESS & POLICIA. Custom decals & multiple languages available. Decal must be specified at time of purchase.

#### **Model**

♦ CS-5