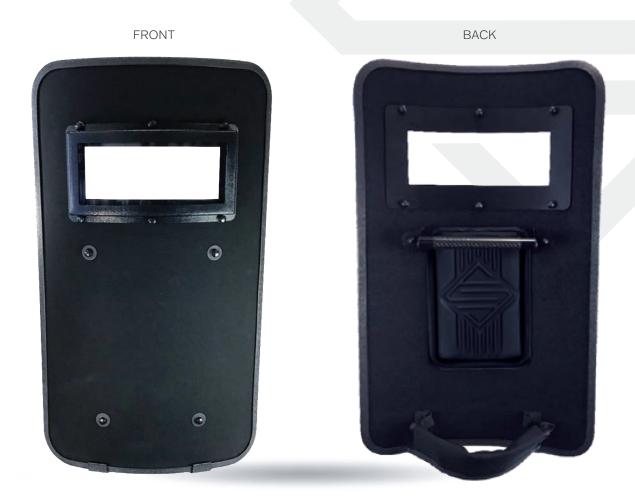

# Full Cut RCX1

## ////FEATURES

- ♦ Shape: Rectangle Maximum Coverage
- ◊ Comprised of proprietary COREBOND<sup>™</sup> thermo-resistant composite matrix
- ♦ RCX1 series is just as durable as our premium shield line.
- ♦ Available with or without a traditional rectangular viewport and all Slate Solutions lighting options.

#### Threat Levels

♦ IIIA