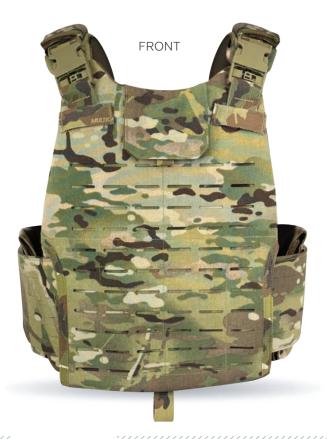

#### Plate Carrier

## /// FEATURES

- Constructed with High Strength Nylon technology (utilized by the US military
- ♦ 360 degree laser cut MOLLE field
- Quad quick release buckle system for quick donning and doffing
- Adjustable shoulders and waist
- Removable shoulder pads
- Bottom loading plate pockets
- Holds both Hard Armor and Soft Armor panels
- Constructed with high performing materials
- ♦ Reinforced Drag Handle
- ♦ Bottom loading with a YKK zipper
- Air-Flow system on the interior to maximize ventilation and back support
- Bottom loading plate pockets

# **Options**

- Ballistic cummerbund inserts
- ♦ Side plate pouches
- ♦ Removable accessories: Collar/Throat, Biceps, Groin
- ♦ Hook and loop ID panel