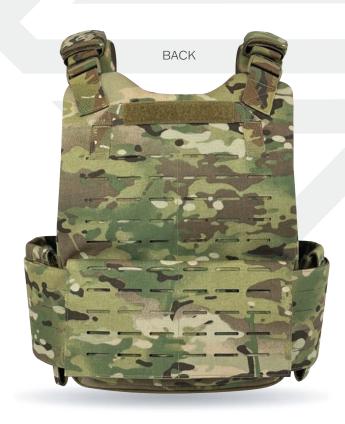

#### Plate Carrier

## /// FEATURES

- Constructed with High Strength Nylon technology (utilized by the US military
- ♦ 360 degree laser cut MOLLE field
- Quad quick release buckle system for quick donning and doffing
- Adjustable shoulders and waist
- Removable shoulder pads
- Bottom loading plate pockets
- Holds both Hard Armor and Soft Armor panels
- Constructed with high performing materials
- ♦ Reinforced Drag Handle
- ♦ Bottom loading with a YKK zipper
- Air-Flow system on the interior to maximize ventilation and back support
- Bottom loading plate pockets

# **Options**

- Ballistic cummerbund inserts
- ♦ Side plate pouches
- ♦ Removable accessories: Collar/Throat, Biceps, Groin
- ♦ Hook and loop ID panel