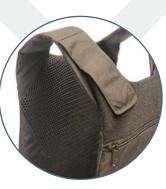

ULTRA

**Plate Carrier** 

ANGLED

- External Plate Carrier or Internal Concealable vest
- $\diamond\,$  Lightweight and high speed
- Constructed of high strength Nylon
- Internal mesh for comfort and heat reduction
- Adjustable shoulders and cummerbund
- Holds both hard and soft armor panels
- Bottom loading plate pockets