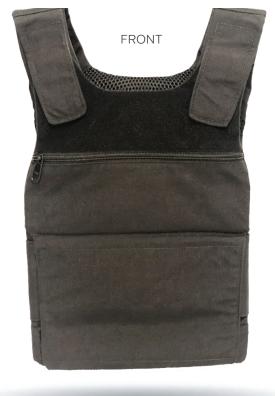

ULTRA

**Plate Carrier** 

ANGLED

- External Plate Carrier or Internal Concealable vest
- $\diamond\,$  Lightweight and high speed
- Constructed of high strength Nylon
- Internal mesh for comfort and heat reduction
- Adjustable shoulders and cummerbund
- Holds both hard and soft armor panels
- Bottom loading plate pockets

## **Options**

- ♦ ID Placards
- ♦ Soft Armor