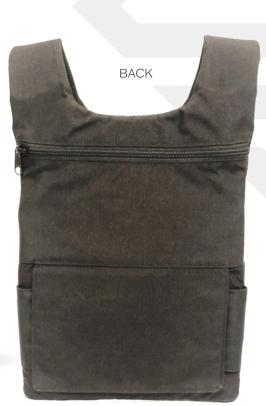

ULTRA

**Plate Carrier** 

ANGLED

- External Plate Carrier or Internal Concealable vest
- $\diamond\,$  Lightweight and high speed
- Constructed of high strength Nylon
- Internal mesh for comfort and heat reduction
- Adjustable shoulders and cummerbund
- Holds both hard and soft armor panels
- Bottom loading plate pockets