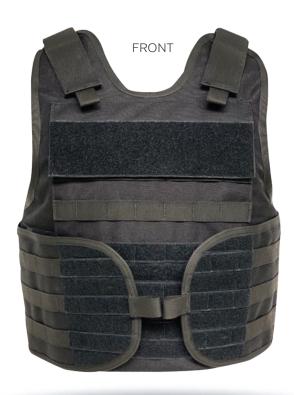

## Tactical Carrier

# /// FEATURES

- Constructed of durable Nylon materials
- Adjustible shoulders for improved fit
- Adjustible side closure which allows for a "One Size Fits Most" design
- Reinforced, heavy-duty drag handle
- ♦ MOLLE compatible
- Modular accessory system which is able to accommodate throat, collar, biceps, groin
- Front and back plate pockets
- ♦ Side plate pockets
- Front and back hook and loop ID attachment