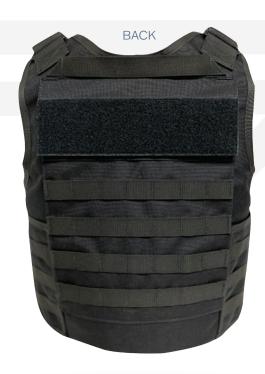

## Tactical Carrier

# /// FEATURES

- Constructed of durable Nylon materials
- Adjustible shoulders for improved fit
- Adjustible side closure which allows for a "One Size Fits Most" design
- Reinforced, heavy-duty drag handle
- ♦ MOLLE compatible
- Modular accessory system which is able to accommodate throat, collar, biceps, groin
- Front and back plate pockets
- ♦ Side plate pockets
- Front and back hook and loop ID attachment