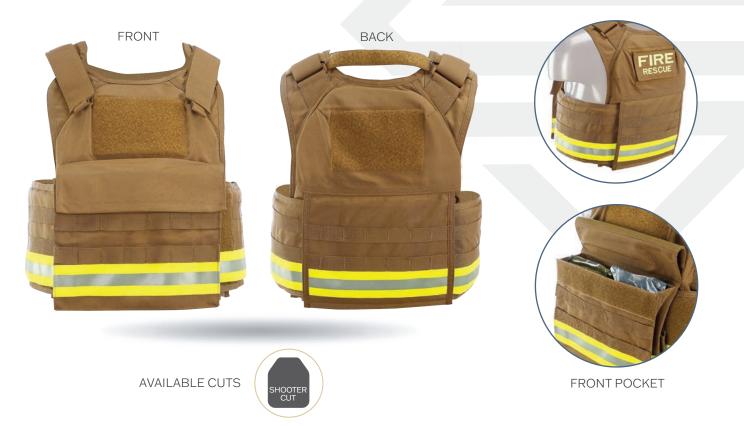

#### Fire Plate Carrier

- Constructed of durable Nylon material
- ♦ MOLLE compatible
- Front flap secures external cummerbund
- Cummerbund system is designed for weight distribution
- Adjustable shoulders for proper plate alignment
- Shoulders are designed with a High Density Polyethylene padding system for comfort
- Reinforced, heavy-duty rescue strap
- One size fits most officers
- $\diamond\,$  Front and back hook and loop ID attachment platforms
- Bunker Gear front pouch
- Modular system able to accommodate additional accessories (throat, collar, biceps, groin, lower back protector and side gap armor)
- Bottom loading plate pockets

## **Options**

- ♦ MOLLE
- ♦ Level III or IV Hard Armor Plates
- Soft Armor inside Cummerbund for Side Coverage
- Additional Equipment Pouches
- ♦ Custom Agency ID Placards
- ♦ Cummerbund
- Soft Armor with or without Cummerbund