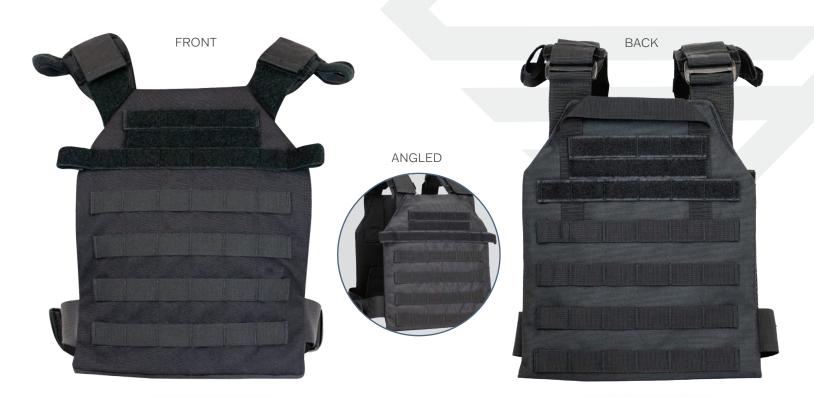

## 

- ♦ Made with high performing materials
- ♦ Reinforced drag handle
- ♦ Adjustable shoulder straps
- Removable padded mesh shoulder pads with hook and loop guides
- ♦ MOLLE webbing for modular attachments
- ♦ Padded mesh liner for comfort
- Side quick release buckles with adjustment
- ♦ Bottom loading plate pockets