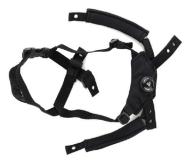

The Ratchet Dial Liner Suspension Harness provides the ultimate in stability, adjustment and fit while remaining lightweight and durable.

## Ratchet Dial Harness

- ♦ Made in the Korea
- Textured Nylon with Nylon resin molded
- ♦ Available in Black
- ♦ 1 year on material and workmanship
- Compatible with a wide variety of helmet liner systems as well as most common ballistic shell styles