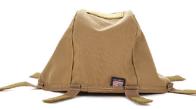

The PASGT Helmet Cover is 100% handmade in the USA and constructed from premium nylon. Quick attachment and removal with velcro hooks.

## **PASGT Helmet Cover**

- ♦ Made in the USA
- ♦ 1000D Cordura<sup>®</sup>, Textured Nylon with a velcro hook
- ♦ Fits: ACH/MICH Style Helmets
- Available in Black, OD Green, Coyote Tan, Desert Tan, Foliage Green, Blue and Multi-Cam
- DWR Water Resistant and optional FR-Fire retardant treatment available
- I year on exterior cover material and workmanship