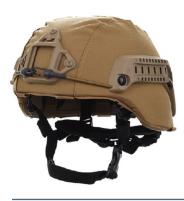

## Accessories

The ACH/MICH Helmet Cover is 100% handmade in the USA and constructed from premium nylon. Quick attachment and removal velcro hooks, covers are available in standard, mid, and high cut.

## ACH/MICH Helmet Cover

- ♦ Made in the USA
- ♦ 1000D Cordura<sup>®</sup>, Textured Nylon with a velcro hook
- ♦ Fits: ACH/MICH Style Helmets
- Available in Black, OD Green, Coyote Tan, Desert Tan, Foliage Green, Blue and Multi-Cam
- DWR Water Resistant and optional FR-Fire retardant treatment available
- I year on exterior cover material and workmanship