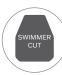

# HAWK

## Plate Carrier





PLATE CUTS







## 

- ♦ MOLLE compatible
- Adjustable shoulders and cummerbund
- Shoulders are designed with a High Density Polyethylene padding system for comfort
- ♦ Reinforced Drag Handle
- Front and back hook and loop ID attachment platform
- Bottom loading plate pockets

## **Options**

- ♦ Level III or IV hard Armor Plate
- ♦ Soft Armor inserts
- Additional equipment pouches available
- ♦ Custom Agency ID Placard
- Modular system able to accommodate additional accessories (throat, collar, biceps, groin, lower back protector and side gap armor)
- Available in traditional MOLLE webbing or Laser Cut MOLLE

### Sizes

- ♦ 10 x 12
- ♦ One size fits most

#### Colors











7060 W. State Road 84, Suite 12, Davie, FL 33317 info@SlateSolutions.com | SlateSolutions.com

754.200.6752