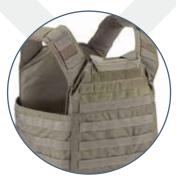

## 

- ♦ MOLLE compatible
- Adjustable shoulders and cummerbund
- Shoulders are designed with a High Density Polyethylene padding system for comfort
- ♦ Reinforced Drag Handle
- Front and back hook and loop ID attachment platform
- Bottom loading plate pockets

## **Options**

- ♦ Level III or IV hard Armor Plate
- ♦ Soft Armor inserts
- Additional equipment pouches available
- ♦ Custom Agency ID Placard
- Modular system able to accommodate additional accessories (throat, collar, biceps, groin, lower back protector and side gap armor)
- Available in traditional MOLLE webbing or Laser Cut MOLLE