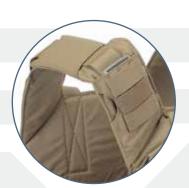

## 

- ♦ MOLLE compatible
- Adjustable shoulders and cummerbund
- Shoulders are designed with a High Density Polyethylene padding system for comfort
- ♦ Reinforced Drag Handle
- Front and back hook and loop ID attachment platform
- Bottom loading plate pockets