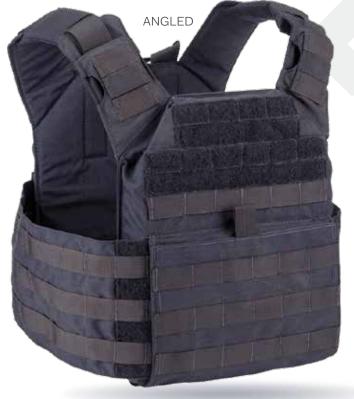

## 

- ♦ MOLLE compatible
- Adjustable shoulders and cummerbund
- Shoulders are designed with a High Density Polyethylene padding system for comfort
- ♦ Reinforced Drag Handle
- Front and back hook and loop ID attachment platform
- Bottom loading plate pockets

## **Options**

- ♦ Level III or IV hard Armor Plate
- ♦ Soft Armor inserts
- Additional equipment pouches available
- ♦ Custom Agency ID Placard
- Modular system able to accommodate additional accessories (throat, collar, biceps, groin, lower back protector and side gap armor)
- Available in traditional MOLLE webbing or Laser Cut MOLLE