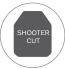

# HAWK

## Plate Carrier





PLATE CUTS







## 

- ♦ MOLLE compatible
- Adjustable shoulders and cummerbund
- Shoulders are designed with a High Density Polyethylene padding system for comfort
- ♦ Reinforced Drag Handle
- Front and back hook and loop ID attachment platform
- Bottom loading plate pockets

## **Options**

- ♦ Level III or IV hard Armor Plate
- ♦ Soft Armor inserts
- Additional equipment pouches available
- ♦ Custom Agency ID Placard
- Modular system able to accommodate additional accessories (throat, collar, biceps, groin, lower back protector and side gap armor)
- Available in traditional MOLLE webbing or Laser Cut MOLLE

### Sizes

- ♦ 10 x 12
- ♦ One size fits most

#### Colors











7060 W. State Road 84, Suite 12, Davie, FL 33317 info@SlateSolutions.com | SlateSolutions.com

754.200.6752