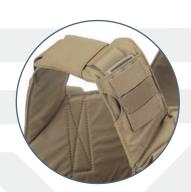

## /// FEATURES

- ♦ MOLLE compatible
- Adjustable shoulders and cummerbund
- Shoulders are designed with a High Density Polyethylene padding system for comfort
- ♦ Reinforced, heavy-duty rescue strap
- Front and back hook and loop ID attachment platform
- Modular system able to accommodate additional accessories (throat, collar, biceps, groin, lower back protector and side gap armor)
- Bottom loading plate pockets