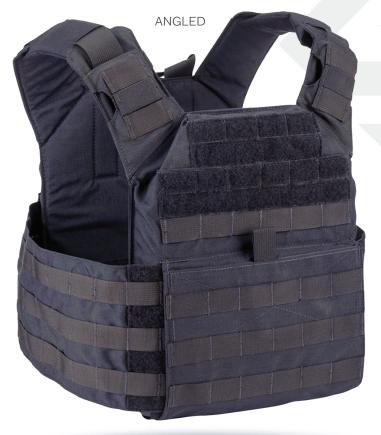

## /// FEATURES

- ♦ MOLLE compatible
- Adjustable shoulders and cummerbund
- Shoulders are designed with a High Density Polyethylene padding system for comfort
- ♦ Reinforced, heavy-duty rescue strap
- Front and back hook and loop ID attachment platform
- Modular system able to accommodate additional accessories (throat, collar, biceps, groin, lower back protector and side gap armor)
- Bottom loading plate pockets

## **Options**

- ♦ Level III or IV hard Armor Plate
- ♦ Soft Armor
- Additional Equipment Pouches
- ♦ Custom Agency ID Placards