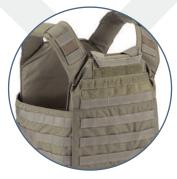

# HAWK

## Plate Carrier







## /// FEATURES

- ♦ MOLLE compatible
- Adjustable shoulders and cummerbund
- Shoulders are designed with a High Density Polyethylene padding system for comfort
- ♦ Reinforced, heavy-duty rescue strap
- Front and back hook and loop ID attachment platform
- Modular system able to accommodate additional accessories (throat, collar, biceps, groin, lower back protector and side gap armor)
- Bottom loading plate pockets

## **Options**

- ♦ Level III or IV hard Armor Plate
- ♦ Soft Armor
- Additional Equipment Pouches
- ♦ Custom Agency ID Placards

### Available Sizes

- ♦ 10 x 12
- ♦ One size fits most

### Available Colors