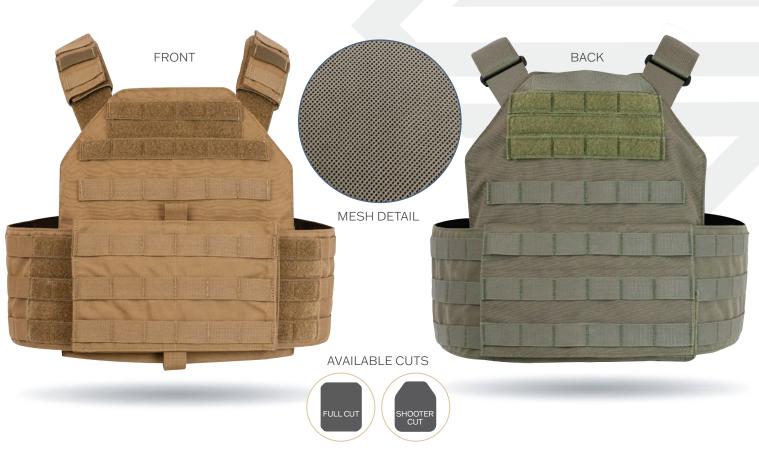

**Plate Carrier** 

## 

- Available in Shooter Cut and Full Cut configurations
- Ourable Nylon with MOLLE attachment system
- Included MOLLE cummerbund for supplemental soft armor coverage (panels sold separately) and accessory attachment
- $\diamond\,$  Front and rear loop for ID and accessory attachments
- $\diamond\,\, {\rm Rear}\, {\rm drag}\, {\rm strap}\, {\rm for}\, {\rm emergency}\, {\rm extraction}$
- Spacer mesh for added comfort and weight distribution
- Bottom loading plate pockets

## **Options**

- ♦ Soft Armor Inserts
- ♦ ID Panels

## Available Sizes

♦ 8 × 10
♦ 10 × 12
♦ 11 × 14