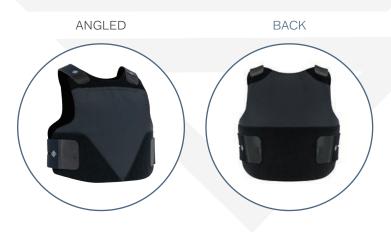

# **GEN II**

Concealable

## 

- Lightweight breathable water repellent carrier
- ♦ Moisture-wicking, anti-microbial inner mesh liner which draws moisture away from the body for faster cool-down
- ♦ 4-point adjustable strapping system
- ♦ Front trauma plate pocket that fits 5 x 8, 6 x 8, 7 x 9
- Hidden zipper closure for comfort
- Utilizes Breath-O-Prene shoulder and waist straps
- Low profile loop for less bulkiness and reduced friction against clothing

### **Options**

- ♦ Trauma insert
- Rear trauma plate pocket
- ♦ Tails
- ♦ 6-point adjustible strapping system
- Heavy duty elastic straps