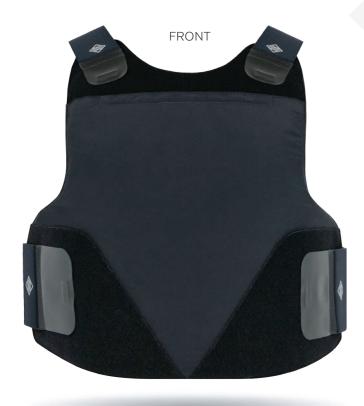

# **GEN II**

Concealable

## 

- Lightweight breathable water repellent carrier
- ♦ Moisture-wicking, anti-microbial inner mesh liner which draws moisture away from the body for faster cool-down
- ♦ 4-point adjustable strapping system
- ♦ Front trauma plate pocket that fits 5 x 8, 6 x 8, 7 x 9
- Hidden zipper closure for comfort
- Utilizes Breath-O-Prene shoulder and waist straps
- Low profile loop for less bulkiness and reduced friction against clothing

### **Options**

- ♦ Trauma insert
- Rear trauma plate pocket
- ♦ Tails
- ♦ 6-point adjustible strapping system
- Heavy duty elastic straps