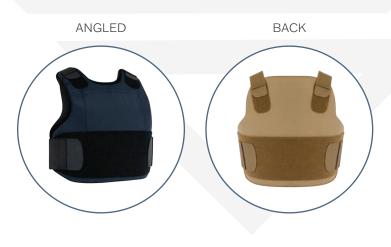

# **FURY**

### Concealable





#### **AVAILABLE SHAPES**





# /// FEATURES

- High performing textured Nylon
- High performing, moisture-wicking, anti-microbial inner liner which draws moisture away from the body for faster cool-down
- ♦ 4 point adjustable strap system
- ♦ Internal ballistic suspension system
- Heavy duty hook and loop
- ♦ Plate pockets support 5 x 8 to 7 x 9 trauma plates
- Heavy duty elastic shoulder and waist straps

### Available Sizes

- ♦ Custom Sizing
- ♦ Standard sizes: XS 5XL

# **Options**

- ♦ Trauma insert
- ♦ Rear trauma plate pocket
- ♦ Tails
- ♦ 6-point adjustable strapping system

## Available Colors

Black White Tan Navy