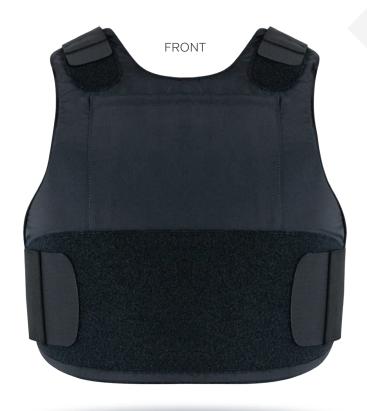

# **FURY**

### Concealable

# /// FEATURES

- High performing textured Nylon
- High performing, moisture-wicking, anti-microbial inner liner which draws moisture away from the body for faster cool-down
- ♦ 4 point adjustable strap system
- ♦ Internal ballistic suspension system
- Heavy duty hook and loop
- ♦ Plate pockets support 5 x 8 to 7 x 9 trauma plates
- Heavy duty elastic shoulder and waist straps