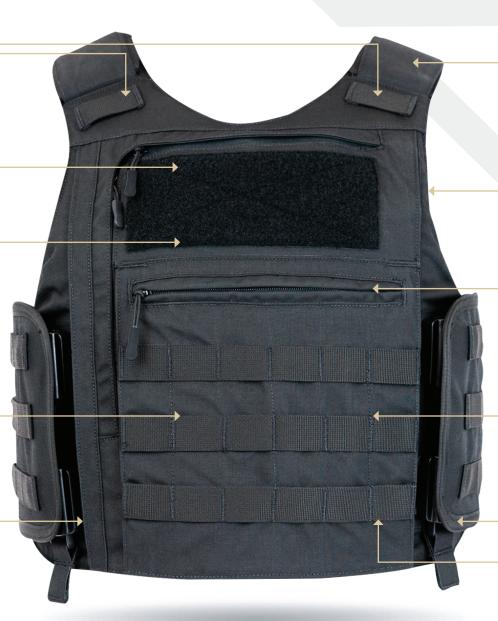

# Loaded with Features

Dual shoulder microphone/camera attachments.

Fully adjustable double-overlap Velcro® shoulders.

Quick access TIPP™ plate pockets with integrated trauma pad pocket.

> Front and back Velcro® for ID patches.

Tough Cordura® Nylon outer fabric.

QuickLoc side attachment system (patent pending) or double Velcro® closures.

Large volume front accessory pocket with inner pocket organizers.

Highly breathable 3D inner mesh ining with Outlast<sup>®</sup> thermal control layer.

Built-in hard armour plate support system balances load and reduces wearer fatigue.

Front, side and rear MOLLE® pocket attachment points.