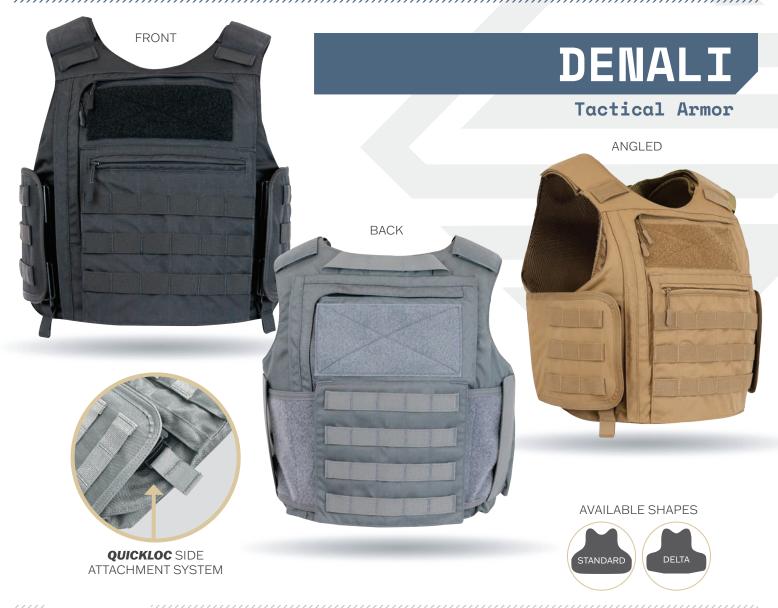

## DENALI

Tactical Armor

Tough Cordura® Nylon outer fabric.

QuickLoc side attachment system (patent pending) or double Velcro® closures.

Large volume front accessory pocket with inner pocket organizers.

Highly breathable 3D inner mesh ining with Outlast<sup>®</sup> thermal control layer.

## 

- Innovative high performing tactical vest
- QUICKLOC system patent pending
- MOLLE<sup>®</sup> webbing on lower back panel and under front Velcro<sup>®</sup> patch
- ♦ Enhanced Side Armour System (ESAS™) zippered side flaps to hold additional gear and/or armour panels (QuickLoc™ design only)
- Extra heavy-duty drag handle on back of shoulders
- Numerous ID patch styles to choose from
- Dozens of different pouch designs and configurations
- Multiple trauma pad and plate options and sizes
- ♦ NIJ certified Level III, III+ and IV hard armour plates in multiple sizes and shapes
- ♦ Multiple Level II and IIIA NIJ certified soft armour solutions