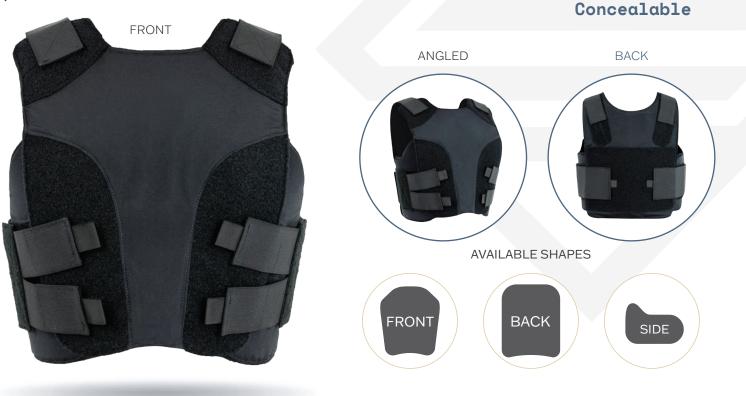

- Reinforced, highly durable straps to prevent sagging and rolling
- Independent side panel suspension
- Ourable 2-to-1 straps help mold armor around bust
- Four panel vest that provides female users a complete modular style coverage
- Internal ballistic suspension system
- Modular side panels can be replaced with larger/smaller panels if individual sizing changes
- High performing, moisture-wicking and soil release outer fabric
- Plate pocket with included soft trauma pack
- $\diamond\,$  Supports 5  $\times\,8$  and 7  $\times\,9$  trauma plates
- NTOA member tested and approved

## **Options**

- ♦ Trauma insert
- ♦ Rear trauma plate pocket
- ♦ Shirt tails